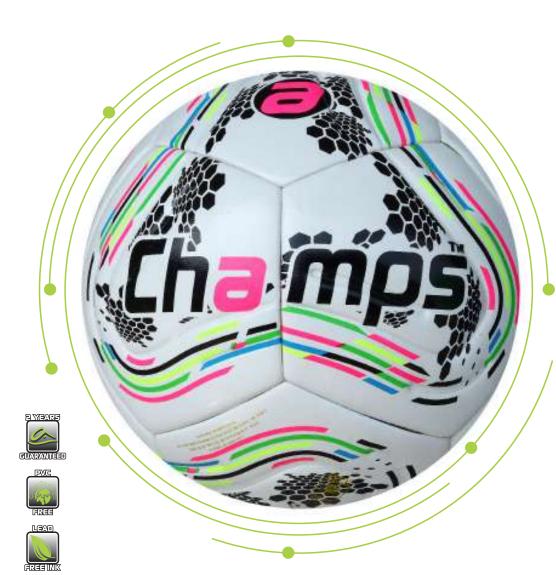

lor scheme with advanced thermobonded technology for seamless performance. Designed for ultimate visibility in fast-paced matches, its dynamic panel Aprecise control. Whether on the field or in practice. Neo offers players the perfect balance of power and accuracy, elevating every game to the next level.





VIEW ON ALBERTA.PK







#### ss-1002 Forward

Forward football is designed for high-speed indoor play, featuring a sleek thermo-bonded construction for superior durability and control. Its bold orange and black design ensures high visibility in tight spaces, while the ball's lowbounce nature offers precise control on hard surfaces. Perfect for quick footwork and fastpaced games, Forward delivers unmatched precision and agility in every futsal match.













VIEW ON ALBERTA.PK











# SS-1002

Aero

Aero football is designed for superior aerodynamics and control. Its eye-catching black and neon accents with bold geometric patterns enhance visibility during fast-paced play. Engineered with a high-performance thermo-bonded structure, the Aero offers seamless durability and consistent flight, making it ideal for players who demand precision and agility in every match.





VIEW ON ALBERTA.PK















### ss-1002 Raptor

The Raptor football is built for the professional athlete, featuring thermo-bonded technology for superior performance in all weather conditions. With a sleek 12-panel design, this ball ensures consistent flight and precision control. The bold red and blue pattern enhances visibility, while the deep penetration ink guarantees long-lasting