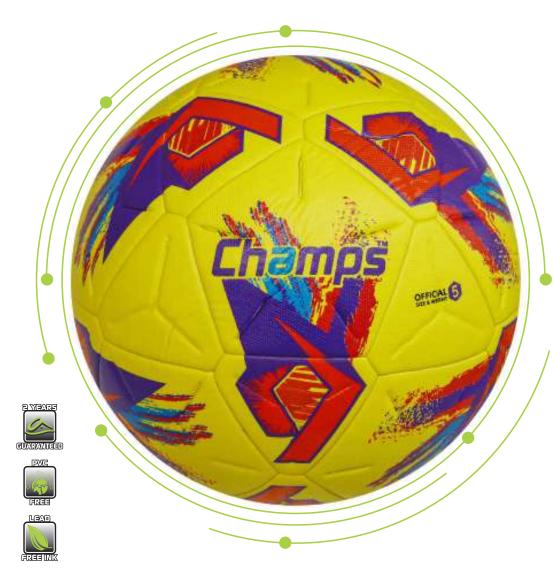

sion and enhanced durability. A vibrant design, paired with dynamic graphic elements, ensures maximum visibility on the field. Engineered for consistent flight and control, this ball performs excellently under all weather conditions, making it a top choice for competitive players.





VIEW ON ALBERTA.PK









| $\frown$ |         |
|----------|---------|
|          | ALL     |
|          | WEATHER |
| \ 🖅 /    | WCAINCK |



### ss-1001 Edge

This football boasts cutting-edge thermobonded technology for unmatched performance. Its seamless structure enhances water resistance, while the aerodynamic panel design ensures precision in every kick. The bold, dynamic graphics elevate your game, making it the perfect ball for competitive play in all weather conditions.





VIEW ON ALBERTA.PK





### ss-1002 Striker

The Striker football features an eye-catching, vibrant design, engineered with thermobonded technology for superior durability and control. Its seamless surface ensures optimal aerodynamics, while the bold color scheme enhances visibility during intense play. Built for players seeking both style and performance, this ball excels on all surfaces and in any weather.





| $\frown$ |         |
|----------|---------|
|          | ALL     |
|          | WEATHER |
| \ 🖤 /    | WEATHER |







VIEW ON ALBERTA.PK



sdweup













The Radiant football combines sleek design with advanced thermo-bonded technology for optimal performance. Its seamless surface enhances precision and control, while the vibrant gradient graphics ensure high visibility during fast-paced ma