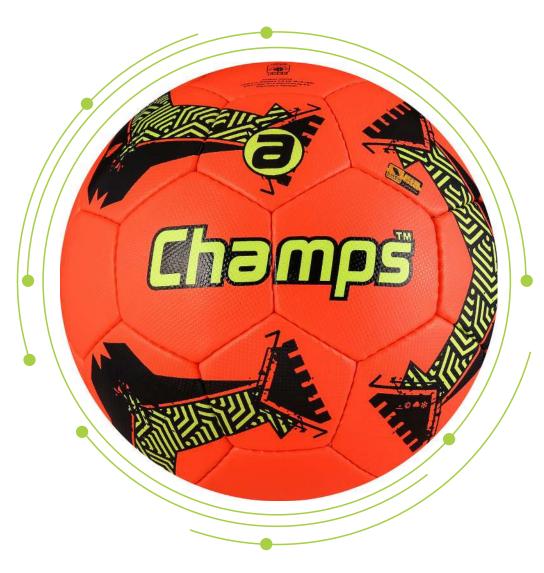

#### ss-1001 Flame

The Flame football ignites the game with its bold red and orange design, featuring thermo-bonded panels for superior durability and performance. The 14-panel construction enhances aerodynamics and ensures consistent flight, making it perfect for fastpaced matches. Built for players who seek precision and control, the flame delivers both style and substance on any pitch.