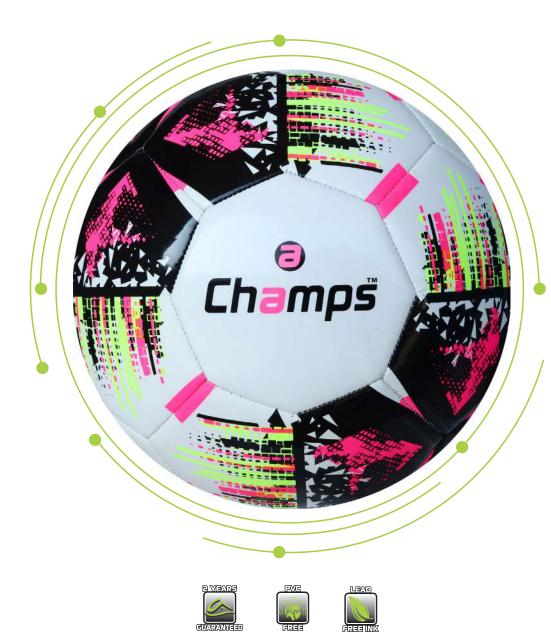

### ss-1002 Pulse

Elevate your play with Pulse, crafted with thermobonded technology for precise trajectory and consistent performance. The bold fusion of pink and black patterns adds a striking visual element, while the seamless construction minimizes water uptake for peak reliability in all conditions. Designed for players who value both style and substance, this ball delivers advanced control and durability for every match.