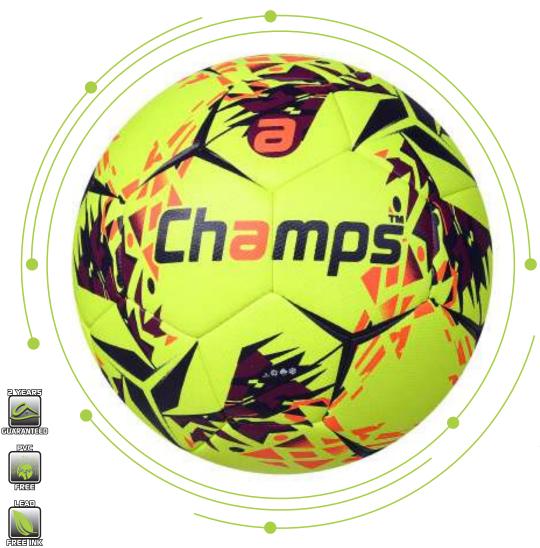

titched construction and invisible seams provide both durability and minimal water absorption. This Tribal model is a perfect mixture of aesthetic design and excellence in





VIEW ON ALBERTA.PK



















Feel the power of every kick with the Champs Tesla. Its bold, jagged design echoes the lightning-fast pace of the game. Built for serious players, this Tesla design features a durable 100% polyurethane outer shell for optimal performance and resistance to wear. The butyl bladder ensures consistent air retention, providing longer playtime between Machine-stitched with invisible inflations. seams, this ball retains its shape and weight in all weather conditions, with minimal water absorption.





VIEW ON ALBERTA.PK

#### NSPIRED -

EN YTEAN CE

UARANTEE PVG

FREE

บอกเ

FREEIIN











#### ss-1002 Flare

The flare features bold neon yellow color paired with striking red and black geometric graphics makes this ball stand out on any pitch, day or night. Engineered with a fusion of polyurethane for the outer shell and machine stitching, this ball ensures durability and long-lasting performance. The internal stitching reduces wear, while the butyl bladder guarantees consistent pressure maintenance for longer play.





VIEW ON ALBERTA.PK





SS-1002

Trax

conditions.

FUSION..... SEAM TECH











VIEW ON ALBERTA.PK











### ss-1002 Iceberg

The Hybrid Icerberg features advanced internal stitching and a durable outer shell, this ball is engineered for reduced wear and optimized durability. Its butyl bladder ensures superior air retention, maintaining co