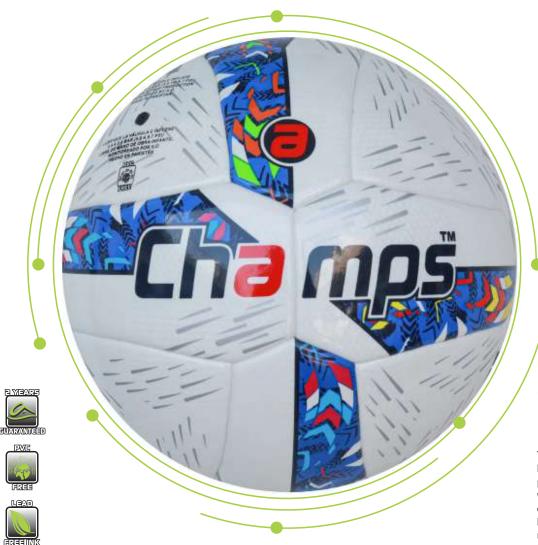

#### THERMO BONDED TECHNOLOGY

This technology is often used in high-end match footballs, including some of the official balls used in FIFA World Cup tournaments and other professional leagues.

#### Durability

The absence of stitches means there are no weak points that might wear out over time. Thermo-bonded balls are generally more durable than stitched ones, as they are less prone to water absorption and damage.

#### Water Resistance

With no stitching to allow water to seep in, thermobonded footballs remain more stable in wet conditions, maintaining their weight and shape better than stitched footballs, which can become heavier when soaked.

#### Enhanced Aerodynamics

The smooth, seamless surface of thermo-bonded footballs provides more consistent flight behavior. This can improve accuracy, speed, and control, as there is less interference from uneven stitching.

#### Better Shape Retention

Because the panels are heat-sealed, thermo-bonded footballs are better at retaining their shape over time compared to stitched balls, which can deform with heavy use.