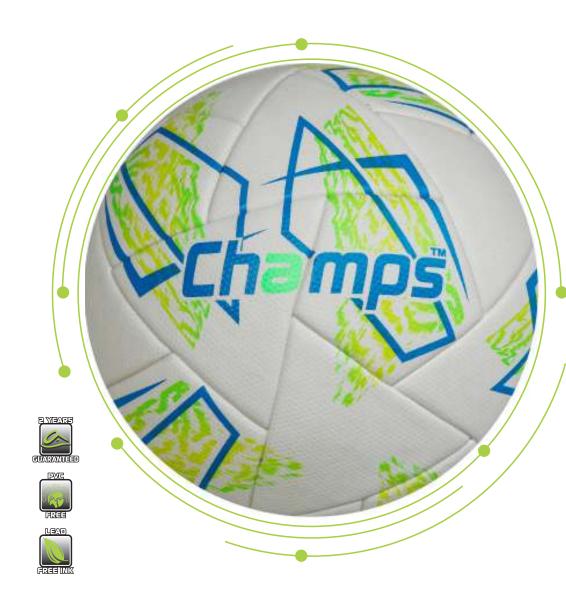

#### ss-1002 Vortex

The Champs Vortex ball is designed for elite play, featuring advanced thermo-bonded panels for seamless precision and enhanced durability. A vibrant design, paired with dynamic graphic elements, ensures maximum visibility on the field. Engineered for consistent flight and control, this ball performs excellently under all weather conditions, making it a top choice for competitive players.