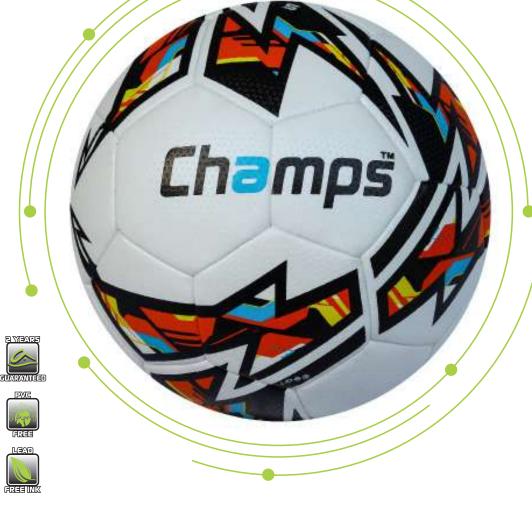

rethane outer shell delivers long-lasting performance. The butyl bladder ensures optimal air retention, maintaining consistent pressure and shape. Engineered for minimal water absorption, this ball is ideal for all-weather play.





VIEW ON ALBERTA.PK

#### NSPIRE D











This ball's dynamic flame-inspired pattern reflects the intensity and energy of the player. Featuring a 100% polyurethane outer shell for enhanced durability, the Blaze is designed for high-performance play. Its butyl bladder ensures superior air retention, maintaining consistent pressure for longer sessions. The machine-stitched construction and invisible seams provide both durability and minimal water absorption. This Tribal model is a perfect mixture of aesthetic design and excellence in





VIEW ON ALBERTA.PK



















Feel the power of every kick with the Champs Tesla. Its bold, jagged design echoes the lightning-fast pace of the game. Built for serious players, this Tesla design features a durable 100% polyurethane outer shell for optimal performance and resistance to wear. The butyl bladder ensures consistent air retention, providing longer playtime between Machine-stitched with invisible inflations. seams, this ball retains its shape and weight in all weather conditions, with minimal water absorption.





VIEW ON ALBERTA.PK

#### NSPIRED -

EN YTEAN CE

UARANTEE PVG

FREE

บอกเ

FREEIIN











#### ss-1002 Flare

The flare features bold neon yellow color paired with striking red and black geometric graphics makes this ball stand out on any pitch, day or night. Engineered with a