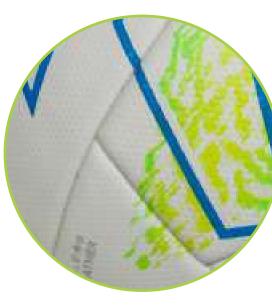

### ss-1002 Angles

The Angles football is engineered for players who seek control and power in every strike. Its thermo-bonded panels ensure seamless play and durability, while the vibrant blue and neon green accents offer enhanced visibility on the pitch. Built to deliver exceptional flight precision and stability. Angles is designed for athletes aiming to dominate the game with powerful, accurate shots.

VIEW ON ALBERTA.PK

SS-1002

thermo-bonded

aerodynamic

guarantees consistent flight. Ideal

push their performance to the next level.

the

technology

panel

for fast-

Volt

with

while

VIEW ON ALBERTA.PK