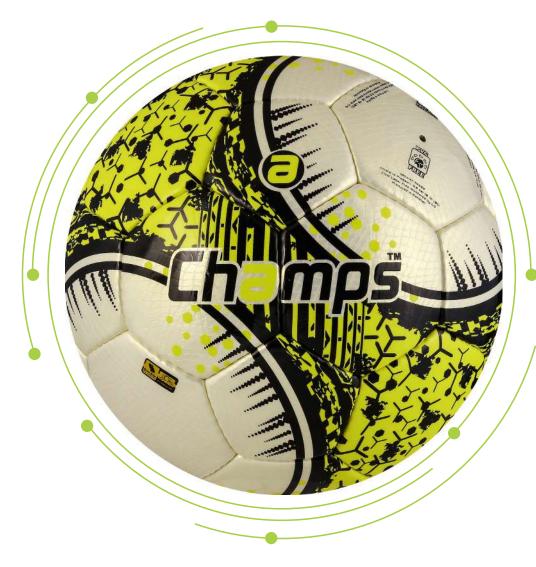

xtured surface enhances aerodynamics for precise passes and striking accuracy. Designed to meet professional standards, Lucas excels in all weather conditions, with minimal water absorption to ensure it stays lightweight during wet matches.

#### MATCH SERIES













VIEW ON ALBERTA.PK









# ss-542 X-Blast

X-Blast brings explosive power and control to the field with its innovative design. Handstitched for premium durability, this ball is crafted to withstand intense matches and high-impact play. The textured surface enhances grip and spin, allowing players to execute precise moves with confidence. Its butyl bladder ensures optimal air retention and consistent bounce, making it a reliable choice for both training and competition.

#### MATCH SERIES











VIEW ON ALBERTA.PK







# ss-543 Spectrum

Designed to withstand tough play while maintaining a seamless feel, Spectrum empowers athletes to refine their skills and elevate their game. Whether you're sharpening your technique or dominating the match, Spectrum is your ultimate tool for precision and control. Its butyl bladder ensures consistent air retention and bounce, delivering reliable performance during both training sessions and competitive matches.















VIEW ON ALBERTA.PK









# ss-544 Galaxia

Galaxia delivers a standout performance with its hand-stitched design, offering superior durability and resilience. Its textured surface enhances grip and control in all conditions, while the butyl bladder ensures long-lasting air retention for consistent play. Crafted to meet international match