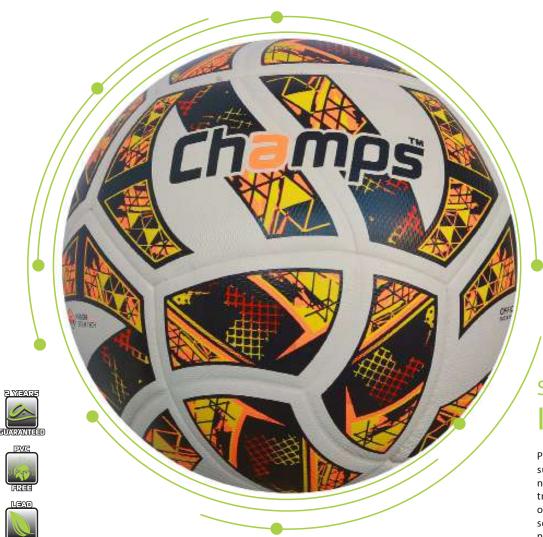

#### ss-1002 Fusion

The Fusion football features a striking black-and-white splash design with colorful accents, making it a standout on any field. Engineered with thermo-bonded panels, it offers exceptional durability and seamless performance. The bold, artistic pattern is perfect for players who value both creativity and precision, while the ball's superior flight stability ensures consistent control in every game.

VIEW ON ALBERTA.PK

| $\frown$ |          |
|----------|----------|
|          | ALL      |
|          | WEATHER  |
| \ 🚧 /    | VVCAINCR |