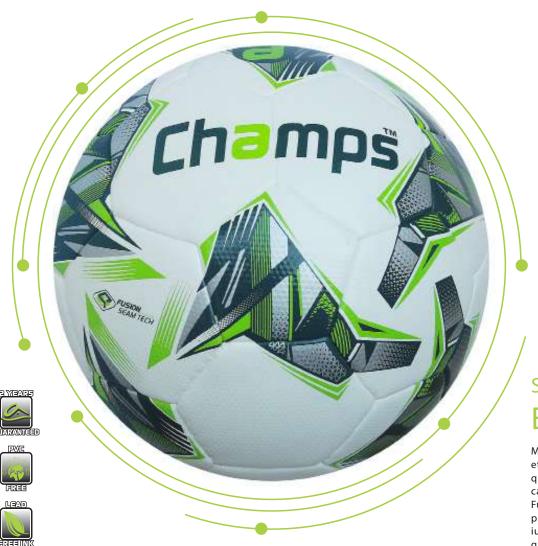

duces water absorption, keeping the ball lightweight and responsive even in wet conditions. Featuring a butyl bladder for superior air retention, Apex maintains its optimal pressure longer, ensuring consistent playability.













VIEW ON ALBERTA.PK



EN YTEAN CE





MILLI

Ð

Ch mps









# SS-1002

Cycle

Champs Cycle is designed for players who demand agility and precision in every play. Engineered with hybrid technology, this ball features internal stitching that reduces wear and enhances durability. Its carefully crafted butyl bladder ensures prolonged air retention, delivering consistent performance on the field. The ball's seamless exterior minimizes water absorption, maintaining its weight and shape even in challenging weather conditions.

1.





VIEW ON ALBERTA.PK









Mo consum ne res veris iam facerni hillest L. Am et coner publi co esigilicae nostrae prac tus, que condit L. Simus furatque in vem pulostus, cae praridem, con dene noculiciam.

Fur hortem pulto inatumu rissena, nos publiciam perficae temquam effrehe murecri ius; habes virid contem in virior aurs re et, quo clarime quam. Simihilnem idees vil vis. Sereviumus incla nu senam portus si simum. Enatusc rehemus, nost gratquem, norae, quam. Gerim por qui spimmorum, condam occii caet L. Si in dit; et essulti amenico nsceraet L. Quodit.

圓嶺















Sparta is built for resilience and superior performance, the Titan Force is crafted with the latest hybrid technology. The internal stitching minimizes wear, while the durable butyl bladder ensures long-lasting air retention, keeping the ball i