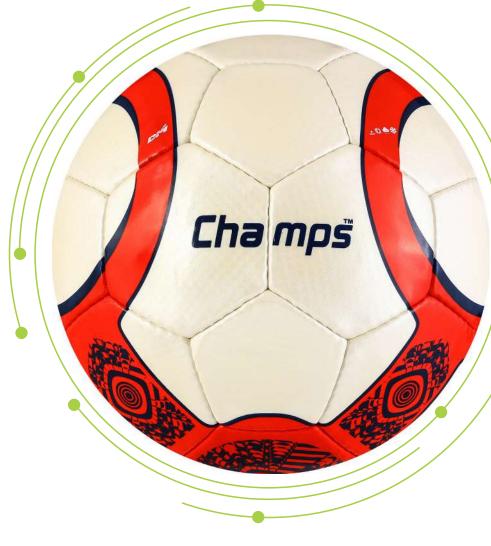

### ss-1002 Pulse

Elevate your play with Pulse, crafted with thermobonded technology for precise trajectory and consistent performance. The bold fusion of pink and black patterns adds a striking visual element, while the seamless construction minimizes water uptake for peak reliability in all conditions. Designed for players who value both style and substance, this ball delivers advanced control and durability for every match.