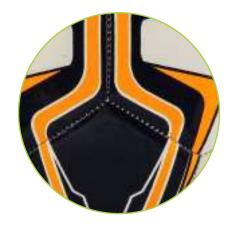

#### ss-1001 Flame

The Flame football ignites the game with its bold red and orange design, featuring thermo-bonded panels for superior durability and performance. The 14-panel construction enhances aerodynamics and ensures consistent flight, making it perfect for fastpaced matches. Built for players who seek precision and control, the flame delivers both style and substance on any pitch.