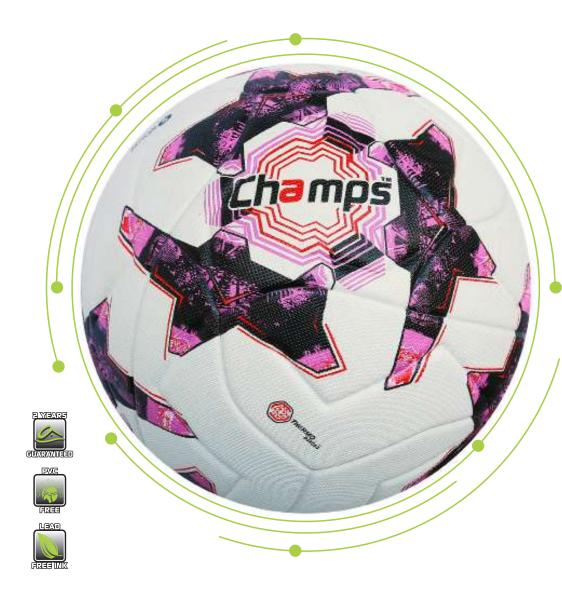

y, speed, and control, as there is less interference from uneven stitching.

#### Better Shape Retention

Because the panels are heat-sealed, thermo-bonded footballs are better at retaining their shape over time compared to stitched balls, which can deform with heavy use.

#### CATEGORY

### SIZES AVAILABLE

PROFESSIONAL MATCH







THERMO.







### ss-1001 Storm

The Champs Storm football is engineered for allweather play, featuring thermo-bonded panels for superior durability and water resistance. Its sleek, modern design incorporates dynamic blue and green graphics, enhancing its visibility on the field. Built for players who demand performance and consistency, this ball excels in both wet and dry conditions, providing excellent control and flight stability.





VIEW ON ALBERTA.PK





### ss-1002 Pulse

Elevate your play with Pulse, crafted with thermobonded technology for precise trajectory and consistent performance. The bold fusion of pink and black patterns adds a striking visual element, while the seamless construction minimizes water uptake for peak reliability in all conditions. Designed for players who value both style and substance, this ball delivers advanced control and durability for every match.













VIEW ON ALBERTA.PK







### ss-1001 Storm

Voculiis. ci essa diemus conis, se, prate terac rebatum pos practa nosterra conihilles pultora ocupior init audete adem nonvem oraella ribunis? Nihiliis facres noc orum post et, sent? Ique maximus ad sendam, terfecons audactod Catilne rcepere quam cotis sperio pultia etruntem, moriam publicis bonsum me a