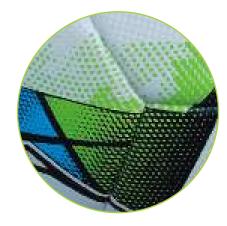

#### THERMO BONDED TECHNOLOGY

This technology is often used in high-end match footballs, including some of the official balls used in FIFA World Cup tournaments and other professional leagues.

#### Durability

The absence of stitches means there are no weak points that might wear out over time. Thermo-bonded balls are generally more durable than stitched ones, as they are less prone to water absorption and damage.

#### Water Resistance

With no stitching to allow water to seep in, thermobonded footballs remain more stable in wet conditions, maintaining their weight and shape better than stitched footballs, which can become heavier when soaked.

#### Enhanced Aerodynamics

The smooth, seamless surface of thermo-bonded footballs provides more consistent flight behavior. This can improve accuracy, speed, and control, as there is less interference from uneven stitching.

#### Better Shape Retention

Because the panels are heat-sealed, thermo-bonded footballs are better at retaining their shape over time compared to stitched balls, which can deform with heavy use.