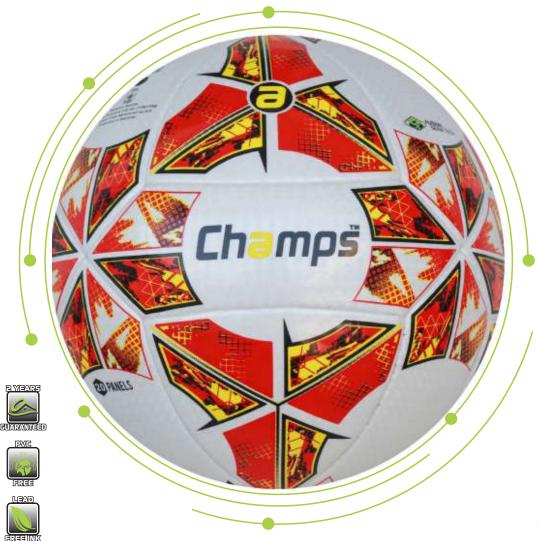

psedio it ad inproraceret eri catimunum dem fursulinumus cortatus, di con tabem Palabis quidicut gra tempeci enatus et consule gerehebatis ia re nunt vignat.

Romporuntem ene accibus confecrion villa redenium. Serenti linatea tamperri consul uteriorum, est? Perori, Palat.

Hacchil icaes, ore des diurnihi, macterum se tem inatu et verum senatus, condemo remurbi ssidet; num tus peribut nored duc forediem,





VIEW ON ALBERTA.PK



SS-1501

Prism

combines

high-performance

bold

butyl bladder for extended air retention, this ensures reliable performance in every

ideal for players seeking sharp control and

powerful strikes, all with a vibrant and unique

geometric patterns

technology.

hybrid

Prism

ball

design.

with















VIEW ON ALBERTA.PK

#### 2025 COLLE

LAVE

NIEEFE















#### SS-1501 Reactor

Reactor football is designed with cutting-edge hybrid technology, featuring a fiery red and yellow graphic that commands attention on the field. With internal stitching and a durable polyurethane shell, this ball provides superior wear resistance and a soft, controlled touch. The butyl bladder ensures long-lasting air retention, while the 20-panel seamless design enhances aerodynamics for optimal flight and control.





VIEW ON ALBERTA.PK

#### INSPIRED E











Thunder football is built for explosive power and control, featuring a striking lightning-inspired design with bright yellow and orange accents. Engineered with advanced hybrid technology, it boasts internal stitching for reduced wear and a durable polyurethane outer shell for a soft yet contr