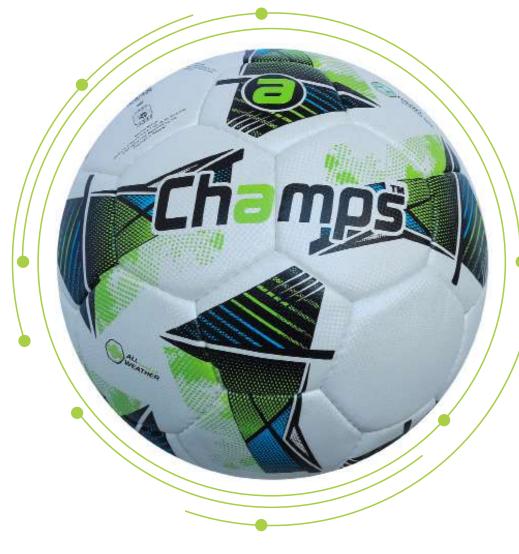

player control, making it ideal for both passing and shooting. The butyl bladder offers superior air retention, ensuring the ball stays firm and reliable through extended play.

#### MATCH SERIES













VIEW ON ALBERTA.PK









# ss-546 Maya

Maya is built for performance and featuring expert hand-stitched precision, craftsmanship from the finest materials. Its high-quality polyurethane outer shell ensures exceptional durability and a soft touch, while the butyl bladder guarantees optimal air retention for long-lasting play. Designed for players who seek superior control, this ball excels on both grass and artificial turf. The carefully stitched panels enhance aerodynamics, allowing for accurate flight and superior ball control.

#### MATCH SERIES













VIEW ON ALBERTA.PK







SS-549

Gema is a premium hand-stitched football designed for precision and durability. Featuring a robust outer shell with intricate panel stitching, this ball offers excellent touch and control on the field. Its highquality latex bladder ensures superior air retention and a consistent feel throughout intense matches. With reinforced seams and advanced water resistance, the Ember Strike is built to perform in all weather conditions.

#### MATCH SERIES













VIEW ON ALBERTA.PK









### SS-548 Meteorite

Meteorite represents the pinnacle of handstitched craftsmanship. Designed for optimal durability and elite performance, its textured polyurethane outer layer offers a superior grip and enhanced control on every touch. The hand-stitched seams ensure durability, even during t