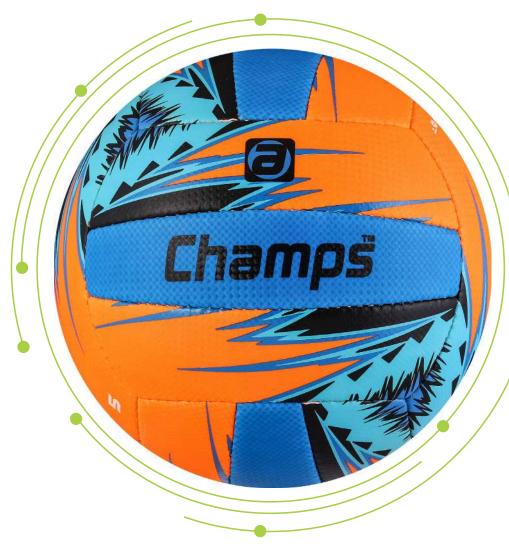

# ss-563 Sunset

The Sunset volleyball combines vibrant colors with top-notch performance. Designed with durable PU material, it offers a soft touch and excellent control, making it ideal for both indoor and beach play. Its eye-catching orange and blue design stands out on the court, while the machine-stitched construction ensures consistent play and long-lasting durability.

## V O L L E Y B A L L