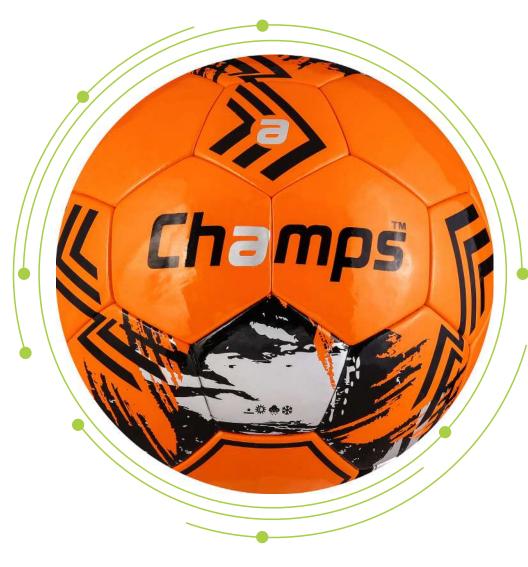

#### SS-1002 Horizon

The Horizon football is crafted for intense game play, featuring thermo-bonded technology for seamless durability and exceptional control. Its fiery orange and black design, inspired by the power of flames, ensures high visibility on the field. Built with enhanced aerodynamics, this ball delivers consistent flight performance, making it the ideal choice for players seeking precision and power in every kick.