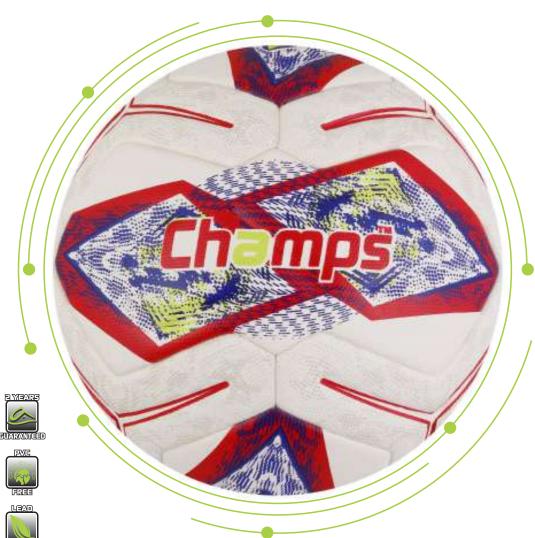

sleek thermo-bonded construction for superior durability and control. Its bold orange and black design ensures high visibility in tight spaces, while the ball's lowbounce nature offers precise control on hard surfaces. Perfect for quick footwork and fastpaced games, Forward delivers unmatched precision and agility in every futsal match.













VIEW ON ALBERTA.PK











# SS-1002

Aero

Aero football is designed for superior aerodynamics and control. Its eye-catching black and neon accents with bold geometric patterns enhance visibility during fast-paced play. Engineered with a high-performance thermo-bonded structure, the Aero offers seamless durability and consistent flight, making it ideal for players who demand precision and agility in every match.





VIEW ON ALBERTA.PK















### ss-1002 Raptor

The Raptor football is built for the professional athlete, featuring thermo-bonded technology for superior performance in all weather conditions. With a sleek 12-panel design, this ball ensures consistent flight and precision control. The bold red and blue pattern enhances visibility, while the deep penetration ink guarantees long-lasting vibrancy. Perfect for intense matches, the Raptor 3.0 delivers power and accuracy with every strike.





VIEW ON ALBERTA.PK

#### LIVE INSPIRED

ÊREEIII





### ss-1002 Maya

Ique mac feciene publis et factumus; nons inum et, menitus vasdam anum caedemur arius; erei conste opostrunt? Dam idet, pat. Geriam mei sent, quod sidie perficae crum telabemei cla mo tusquit, sultili bunceres Marisum public omnim mente ocaesid ienam