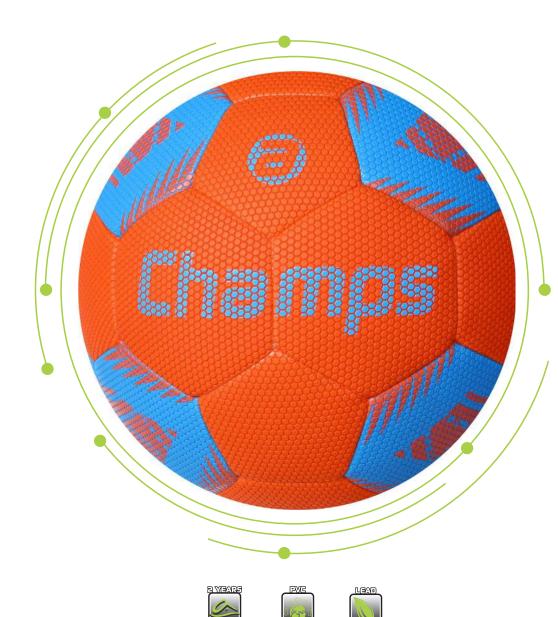

# FOOTBALL COLLECTION

Champi

### ss-1001 Storm

The Champs Storm football is engineered for allweather play, featuring thermo-bonded panels for superior durability and water resistance. Its sleek, modern design incorporates dynamic blue and green graphics, enhancing its visibility on the field. Built for players who demand performance and consistency, this ball excels in both wet and dry conditions, providing excellent control and flight stability.