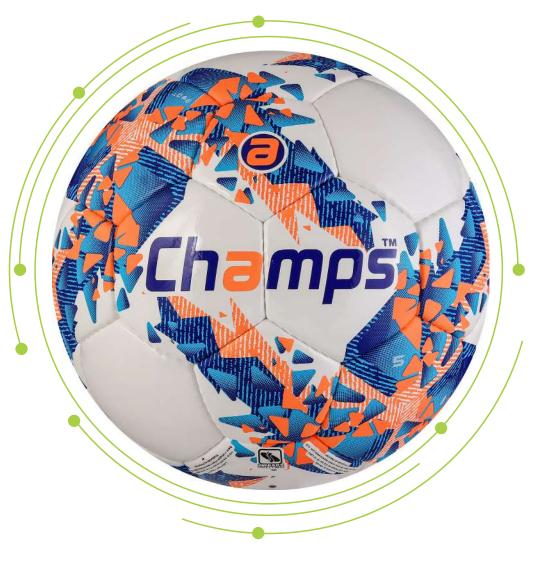

### ss-1001 Storm

The Champs Storm football is engineered for allweather play, featuring thermo-bonded panels for superior durability and water resistance. Its sleek, modern design incorporates dynamic blue and green graphics, enhancing its visibility on the field. Built for players who demand performance and consistency, this ball excels in both wet and dry conditions, providing excellent control and flight stability.