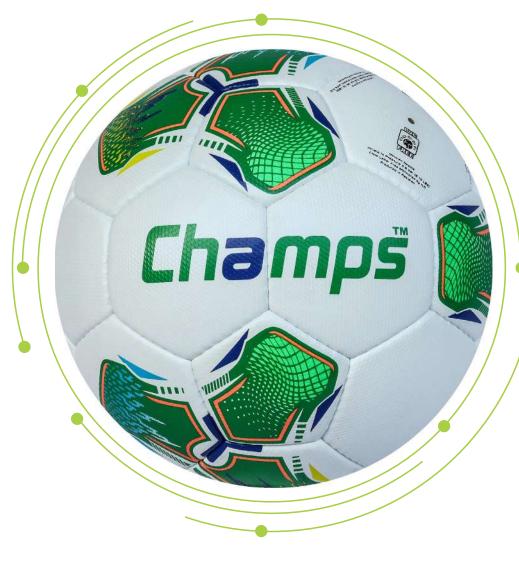

# FOOTBALL COLLECTION

Champi

# THERMO BONDED COLLECTION

#### THERMO BONDED TECHNOLOGY

This technology is often used in high-end match footballs, including some of the official balls used in FIFA World Cup tournaments and other professional leagues.

#### Durability

The absence of stitches means there are no weak points that might wear out over time. Thermo-bonded balls are generally more durable than stitched ones, as they are less prone to water absorption and damage.

#### Water Resistance

With no stitching to allow water to seep in, thermobonded footballs remain more stable in wet conditions, maintaining their weight and shape better than stitched footballs, which can become heavier when soaked.

#### Enhanced Aerodynamics

The smooth, seamless surface of thermo-bonded footballs provides more consistent flight behavior. This can improve accuracy, speed, and control, as there is less interference from uneven stitching.

#### Better Shape Retention

Because the panels are heat-sealed, thermo-bonded footballs are better at retaining their shape over time compared to stitched balls, which can deform with heavy use.