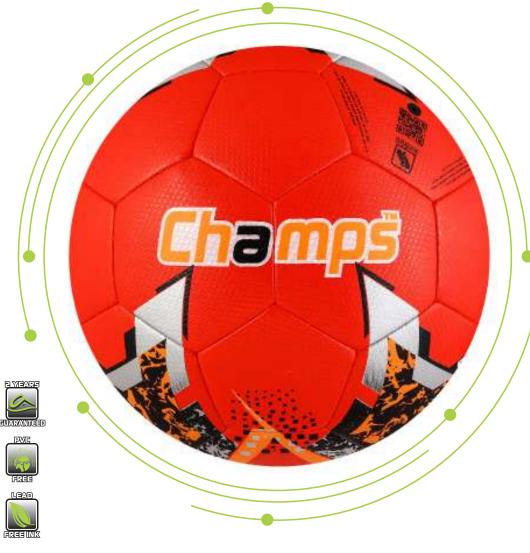

#### SS-1002

Х

Champs X is designed to dominate under any conditions. With its bold, fiery design, this hybrid football features internal stitching for reduced wear and seamless control. The 100% polyurethane outer shell ensures durability, while the butyl bladder keeps the ball inflated for longer periods. Engineered to meet international bounce standards, the Blaze offers exceptional touch and performance in all weather conditions, maintaining shape and weight retention.