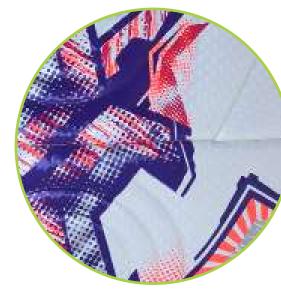

### ss-1001 Storm

The Champs Storm football is engineered for allweather play, featuring thermo-bonded panels for superior durability and water resistance. Its sleek, modern design incorporates dynamic blue and green graphics, enhancing its visibility on the field. Built for players who demand performance and consistency, this ball excels in both wet and dry conditions, providing excellent control and flight stability.