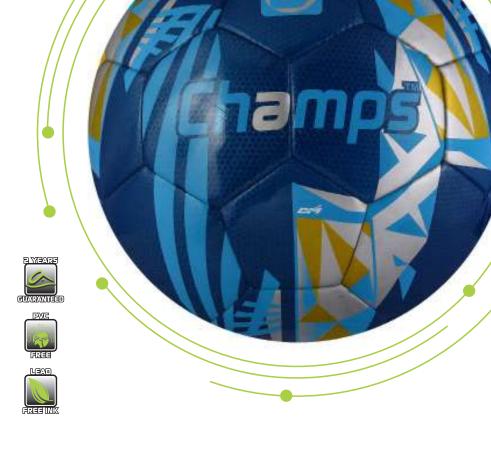

| $\frown$ |         |
|----------|---------|
|          | ALL     |
|          | WEATHER |
| \ 🚧 /    | WEAINER |

VIEW ON ALBERTA.PK

Take control of the game with the Champs multi-colored Vortex. Featuring a dynamic, design, this hybrid football is crafted for machineprecision and durability. With stitched internal seams, the Vortex is built for reduced wear, while its 100% polyurethane outer shell delivers long-lasting performance. The butyl bladder ensures optimal air retention, maintaining consistent pressure and shape. Engineered for minimal water absorption, this ball is ideal for all-weather play.