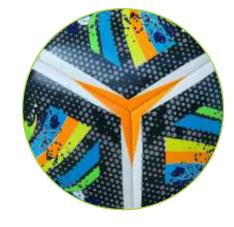

### ss-1001 Storm

The Champs Storm football is engineered for allweather play, featuring thermo-bonded panels for superior durability and water resistance. Its sleek, modern design incorporates dynamic blue and green graphics, enhancing its visibility on the field. Built for players who demand performance and consistency, this ball excels in both wet and dry conditions, providing excellent control and flight stability.