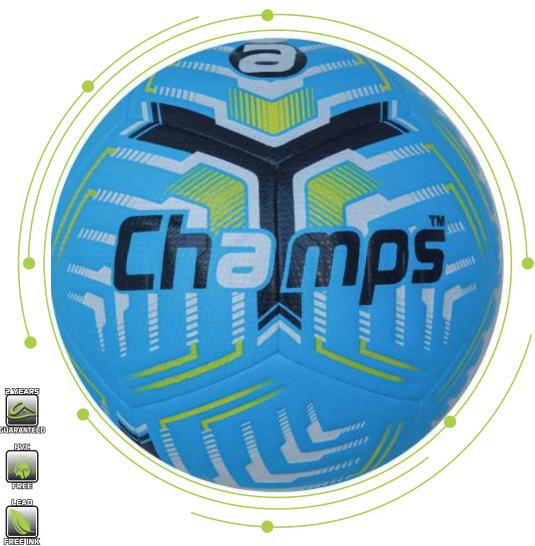

#### ss-1002 Veolocity

The Velocity football is designed for players who demand speed and precision. Featuring a 24-panel thermo-bonded construction, this ball ensures a seamless, aerodynamic flight for enhanced accuracy. The vibrant green, orange, and blue graphics not only add visual flair but also improve visibility on the field. Built for professional-level play, this ball delivers toptier performance in any game condition.