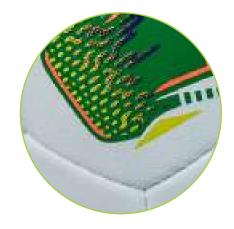

#### HAND STITCHED BALL

The 32 panels are thermally bonded and connected by heat. There are no stitches, so the balls absorb less water and better hold their original weight when playing on a wet surface.

Thermobonding technology (seamless) to guarantee perfect sphericity and more precise shots. In addition, this technology ensures better waterproofing while training in the rain. Lastly, to make the ball as round as possible, we've chosen a laminated bladder (there's a band of fabric glued to the bladder).