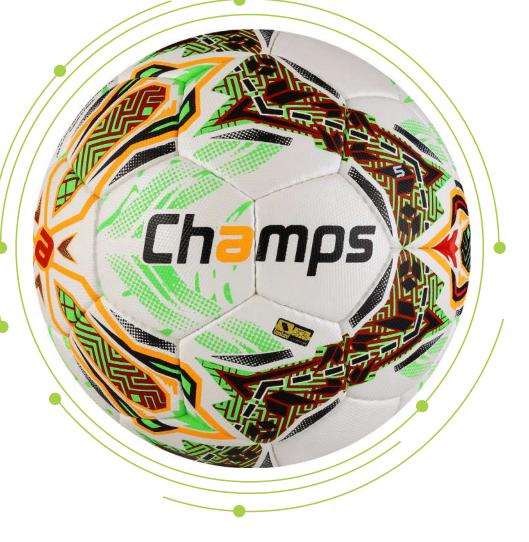

trol and balance, giving players the confidence to master every pass, shot, and dribble.

#### MATCH SERIES













VIEW ON ALBERTA.PK



# **MATCH SERIES**



### SS-1002 Surge

is engineered for The Surge ball peak performance with enhanced durability and consistent shape retention. Featuring internal stitching and Fusion Seam Technology, it minimizes water absorption while maintaining its optimal weight. The butyl bladder ensures excellent air retention. Designed to meet international standards for bounce and control, the Surge delivers precision in every kick.

















VIEW ON ALBERTA.PK

 $\left( \right)$ 



COLLECT

performance.

ensures

SS-553

aesthetic

lts

Aurora

and

Aurora is designed to captivate with its vibrant

hand-stitched craftsmanship

2025

unmatched













# ss-554 Nova

Nova embodies precision engineering and expert hand-stitching to ensure superior performance on the field. Its carefully designed outer surface enhances grip and control, allowing for a responsive feel with every touch. Built with a butyl bladder for optimal air retention, this ball maintains consistent excellent shape retention and pressure. The unique panel structure provides smooth aerodynamics, delivering precise flight and predictable movement.

### MATCH SERIES













VIEW ON ALBERTA.PK

# FIOOTBALL



FREE

REEIN



# ss-555 Sonic

Sonic offers a fusion of performance and resilience. Meticulously hand-stitched, this ball features a robust polyurethane outer shell, ensuring durability and excellent touch. Its natural latex bladder provides optimal air