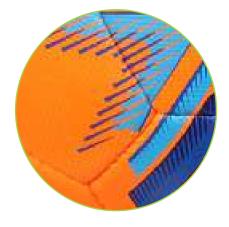

### LIVE INSPIRED

The Champs Varsity football is designed for speed and precision. Presented in a vibrant orange hue and angular patterns, it cuts through the field with sharp visual appeal. Crafted from a 100% polyurethane outer shell, this ball provides excellent durability for allweather play. The butyl bladder helps maintain optimal air pressure for extended periods, while the EVA backing adds a soft touch, enhancing control during fast-paced games.