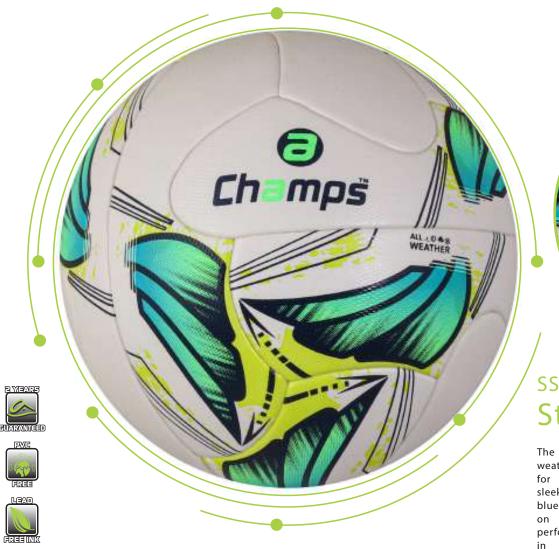

### ss-1002 Wave

The wave football is inspired by the fluidity of the ocean and the vastness of the sky, bringing an aspirational touch to your game. With its thermo-bonded construction, this ball offers superior durability and seamless performance. The bold, wavy blue and vibrant accents create a dynamic visual that stands out on the field, while its aerodynamic design ensures precision in every pass and strike. Ideal for players who aim to push the boundaries and elevate their game to new horizons.