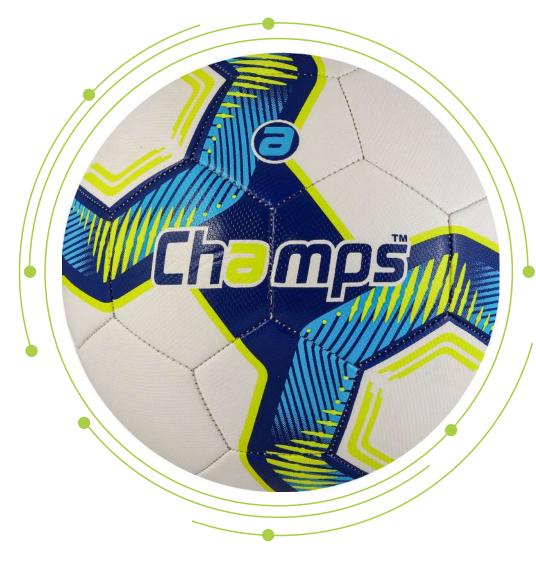

B A L L







# ss-1803 Flare

Flare is engineered for peak performance, utilizing machine-stitched TPU material for enhanced durability and control. Its bright design stands out on the field, while the butyl bladder ensures optimal air retention and consistent bounce. Perfect for all-weather play, it's a go-to choice for aspiring champions.















VIEW ON ALBERTA.PK

#### 

# FOOTBALL









SS-1805

Onyx is crafted for superior performance, featuring durable PU material and precise machine stitching. Its soft feel and consistent air retention make it ideal for both training and recreation. The bold, eyecatching design complements its versatility, offering a premium playing experience in all conditions.

### TRAINING SERIES













VIEW ON ALBERTA.PK

## Fiso o t b a l l







# ss-1806 Horizon

Horizon combines style and performance with its machine-stitched TPU exterior and dynamic design. Engineered for long-lasting durability, it provides consistent air retention and excellent control on the field. Perfect for all levels of play, this ball delivers a balanced and reliable experience every time.



TRAINING

**SERIES** 











VIEW ON ALBERTA.PK







# ss-1807 Strobe

Strobe is crafted for players seeking precision and style. With its vibrant orange design and durable machine-stitched TPU surface, this ball offers excellent control and air retention. Built for durability and reliable performance, it's perfect for both intense training and casual play.















VIEW ON ALBERTA.PK



















VIEW ON ALBERTA.PK

E

**X**#

 $\bigcirc$