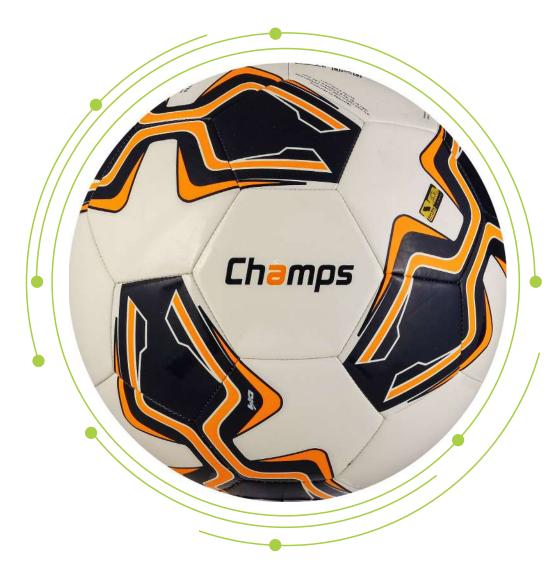

#### ss-1002 Fusion

The Fusion football features a striking black-and-white splash design with colorful accents, making it a standout on any field. Engineered with thermo-bonded panels, it offers exceptional durability and seamless performance. The bold, artistic pattern is perfect for players who value both creativity and precision, while the ball's superior flight stability ensures consistent control in every game.

VIEW ON ALBERTA.PK

| $\frown$ |          |
|----------|----------|
|          | ALL      |
|          | WEATHER  |
| \ 🚧 /    | VVCAINCR |