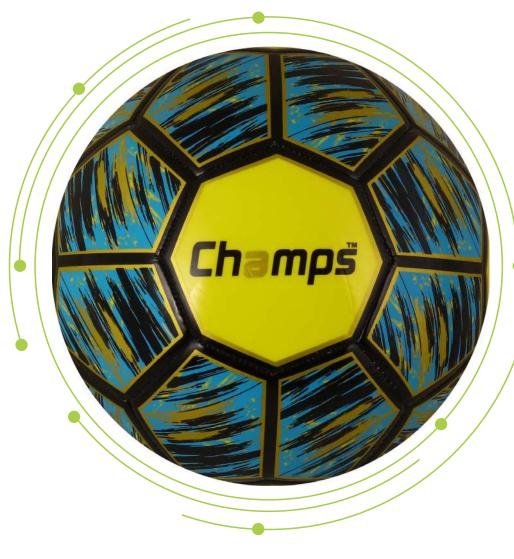

### ss-1001 Storm

The Champs Storm football is engineered for allweather play, featuring thermo-bonded panels for superior durability and water resistance. Its sleek, modern design incorporates dynamic blue and green graphics, enhancing its visibility on the field. Built for players who demand performance and consistency, this ball excels in both wet and dry conditions, providing excellent control and flight stability.