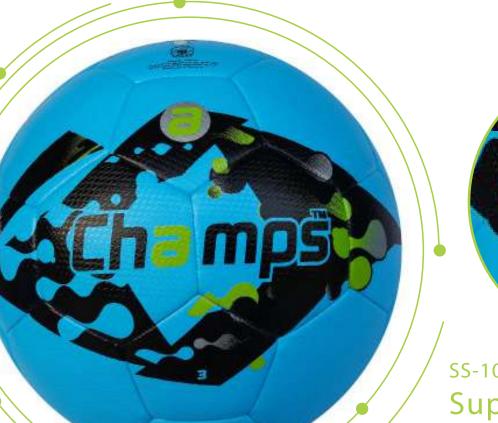

rior shape retention, minimal water absorption, and consistent performance across all weather conditions.





VIEW ON ALBERTA.PK

### LIVE INSPIRED









# ss-1528 Signal

Signal stands out on the field with its bold black and orange pattern, designed to enhance visibility and style. Engineered for players seeking durability and performance, it features a 100% polyurethane outer shell for long-lasting use, combined with internal stitching for reduced wear. The butyl bladder ensures optimal air retention, giving the ball a consistent feel and perfect bounce across all surfaces. EVA backing adds softness to every touch, making it the ideal companion for players who demand control.

#### MATCH SERIES













VIEW ON ALBERTA.PK

### F₀€ Ο Τ Β Α L L



RYARA

EVG

FREE

บอกเ

FREEIIN



# MATCH SERIES









# ss-1002 Supernova

The bold, angular pattern of Supernova reflects its ability to handle high-speed maneuvers, spinning control, and accurate strikes. The polyurethane Vortex features а durable outer shell that resists wear and tear while sleek design. maintaining its lts butyl bladder ensures air retention for long-lasting machine-stitched performance, while the panels and internal seams provide exceptional shape retention and minimal water absorption.





VIEW ON ALBERTA.PK

### LIVE INSPIRED











The Champs Varsity football is designed for speed and precision. Presented in a vibrant orange hue and angular patterns, it cuts through the field with sharp visual appeal. Crafted from a 100% polyurethane outer shell, this ball provides excellent durability f