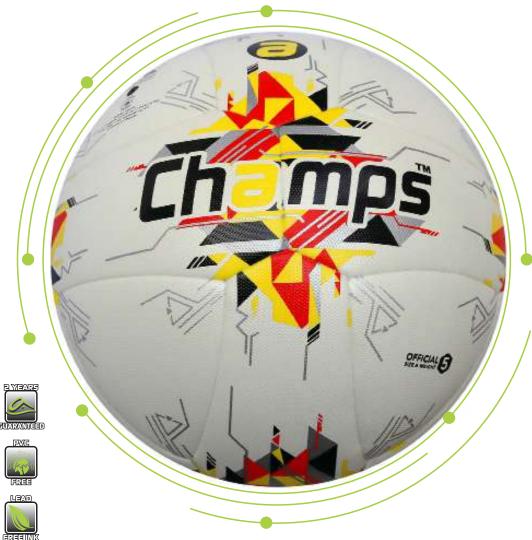

#### SS-1501 Reactor

Reactor football is designed with cutting-edge hybrid technology, featuring a fiery red and yellow graphic that commands attention on the field. With internal stitching and a durable polyurethane shell, this ball provides superior wear resistance and a soft, controlled touch. The butyl bladder ensures long-lasting air retention, while the 20-panel seamless design enhances aerodynamics for optimal flight and control.