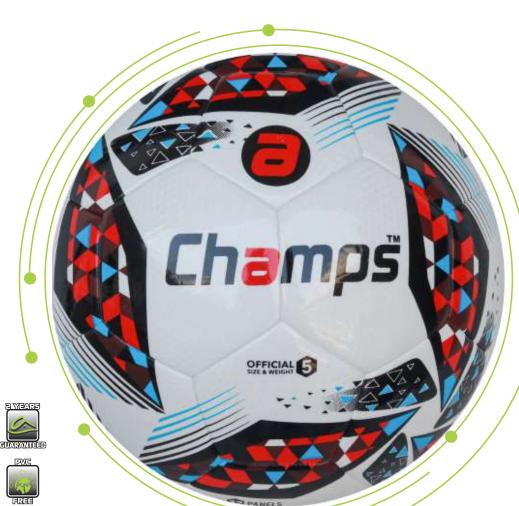

#### ss-1502 Fusion

This Fusion football combines innovative hybrid technology with a bold, colorful design. Featuring internal stitching for durability and a soft polyurethane outer shell, this ball provides a responsive touch while minimizing wear. Its butyl bladder ensures long-lasting air retention, and the seamless construction enhances control and accuracy.

### ss-1502 Fusion

This Fusion football combines innovative hybrid technology with a bold, colorful design. Featuring internal stitching for durability and a soft polyurethane outer shell, this ball provides a responsive touch while minimizing wear. Its butyl bladder ensures long-lasting air retention, and the seamless construction enhances control and accuracy.