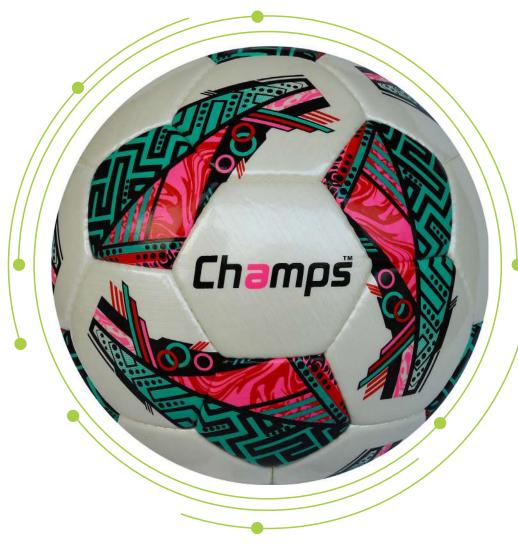

### ss-1001 Storm

The Champs Storm football is engineered for allweather play, featuring thermo-bonded panels for superior durability and water resistance. Its sleek, modern design incorporates dynamic blue and green graphics, enhancing its visibility on the field. Built for players who demand performance and consistency, this ball excels in both wet and dry conditions, providing excellent control and flight stability.

### ss-1002 Pulse

Elevate your play with Pulse, crafted with thermobonded technology for precise trajectory and consistent performance. The bold fusion of pink and black patterns adds a striking visual element, while the seamless construction minimizes water uptake for peak reliability in all conditions. Designed for players who value both style and substance, this ball delivers advanced control and durability for every match.

#### ss-1002 Vortex

The Champs Vortex ball is designed for elite play, featuring advanced thermo-bonded panels for seamless precision and enhanced durability. A vibrant design, paired with dynamic graphic elements, ensures maximum visibility on the field. Engineered for consistent flight and control, this ball performs excellently under all weather conditions, making it a top choice for competitive players.