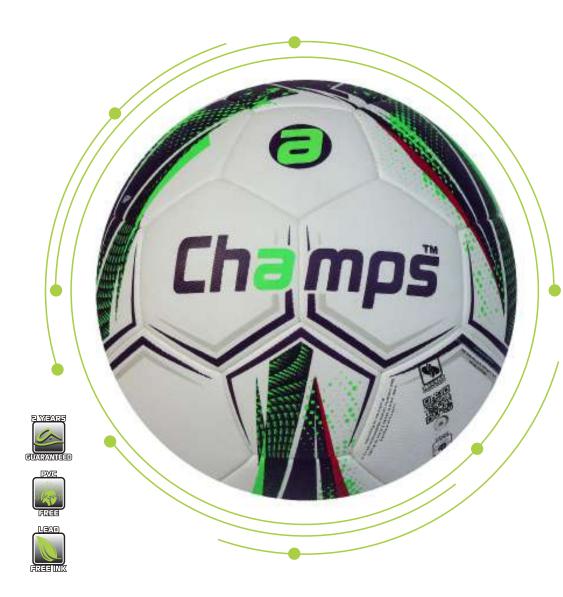

rethane outer shell, this ball provides excellent durability for allweather play. The butyl bladder helps maintain optimal air pressure for extended periods, while the EVA backing adds a soft touch, enhancing control during fast-paced games.





VIEW ON ALBERTA.PK















# ss-552 Predator

Predator is a testament to craftsmanship and performance, showcasing top-tier handstitching technology. The durable outer layer is reinforced to resist wear and tear, while the butyl bladder ensures consistent air retention, allowing for optimal pressure throughout intense matches. With its unique panel design and superior grip, this ball offers precise control and balance, giving players the confidence to master every pass, shot, and dribble.

#### MATCH SERIES













VIEW ON ALBERTA.PK



# **MATCH SERIES**



### SS-1002 Surge

is engineered for The Surge ball peak performance with enhanced durability and consistent shape retention. Featuring internal stitching and Fusion Seam Technology, it minimizes water absorption while maintaining its optimal weight. The butyl bladder ensures excellent air retention. Designed to meet international standards for bounce and control, the Surge delivers precision in every kick.

















VIEW ON ALBERTA.PK

 $\left( \right)$ 



COLLECT

performance.

ensures

SS-553

aesthetic

lts

Aurora

and

Aurora is designed to captivate with its vibrant

hand-stitched craftsmanship

2025

unmatched













# ss-554 Nova

Nova embodies precision engineering and expert hand-stitching to ensure superior performance on the field. Its car