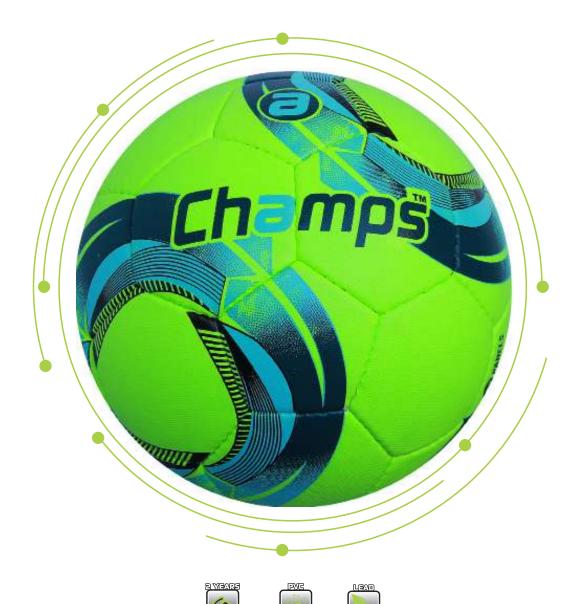

nce. Built with a high-grade polyurethane surface, it offers excellent resistance to wear and maintains shape under intense play. The butyl bladder ensures optimal air retention, providing consistent bounce and control.

### MATCH SERIES













VIEW ON ALBERTA.PK

# **Γ**1**Ο** Ο Τ Β Α L L







# SS-563 Pulse

Pulse, a football crafted to deliver exceptional control, precision, and style. Its premium construction ensures durability and reliability, with a smooth PU surface designed for optimal grip and accuracy. The visually striking design channels the intensity and motion of the game, inspiring players to push their limits. The butyl bladder guarantees consistent air retention and a true bounce

### MATCH SERIES













VIEW ON ALBERTA.PK

### 2025 COLLECTION<sup>®</sup>







SS-566

Vertex bursts onto the field with an electrifying design, featuring a dynamic color palette that ensures visibility in fast-paced matches. Hand-stitched for enhanced durability, this ball delivers professional-grade performance with a superior grip and responsive touch. The carefully engineered butyl bladder ensures consistent air retention, while the ball's design allows for optimal aerodynamics and control.

### MATCH SERIES













VIEW ON ALBERTA.PK

### FIO O T B A L L

(TUARANITET)

FREE

FREELINK







# ss-565 Pulse

Pulse, a football crafted to deliver exceptional control, precision, and style. Its premium construction ensures durability and reliability, with a smooth PU surface designed for optimal grip and accuracy. The visually striking design channels the int