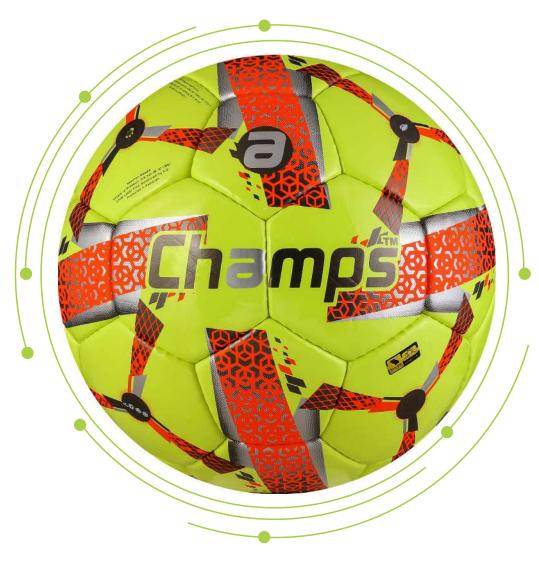

Its premium polyurethane outer shell ensures durability and resilience on all surfaces, while the latex bladder offers optimal air retention for consistent play. Lighting excels in all-weather conditions, with a design that minimizes water absorption.

#### MATCH SERIES













VIEW ON ALBERTA.PK



EREE

FREETING

(FUXRANTEE



# ss-533 Stinger

The Champs Stinger embodies precision and resilience, crafted with the utmost attention to detail through traditional hand-stitching techniques. Made in Pakistan, this ball boasts a tough polyurethane exterior for enhanced durability, while its latex bladder ensures superior air retention for uninterrupted performance. Its unique design minimizes water absorption, making it perfect for allweather play.















VIEW ON ALBERTA.PK











# ss-534 Titan

The Titan is hand-stitched in Pakistan, this ball features a reinforced polyurethane outer layer for maximum resilience during highintensity games. The precision-stitched panels reduce wear and enhance the ball's aerodynamic properties, allowing for better flight control. Equipped with a butyl bladder for optimal air retention, Titan ensures consistent bounce and play across various surfaces. Ideal for professional and amateur players alike.

#### MATCH SERIES













VIEW ON ALBERTA.PK







SS-549

Gema is a premium hand-stitched football designed for precision and durability. Featuring a robust outer shell with intricate panel stitching, this ball offers excellent touch and control on the field. Its highquality latex bladder ensures superior air retention and