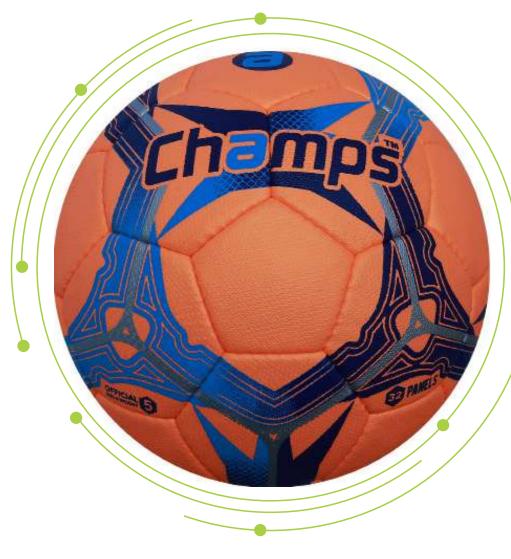

### ss-1001 Storm

The Champs Storm football is engineered for allweather play, featuring thermo-bonded panels for superior durability and water resistance. Its sleek, modern design incorporates dynamic blue and green graphics, enhancing its visibility on the field. Built for players who demand performance and consistency, this ball excels in both wet and dry conditions, providing excellent control and flight stability.