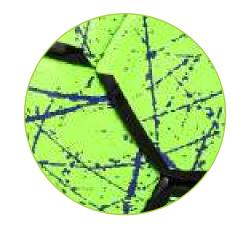

#### THERMO BONDED TECHNOLOGY

This technology is often used in high-end match footballs, including some of the official balls used in FIFA World Cup tournaments and other professional leagues.

#### Durability

The absence of stitches means there are no weak points that might wear out over time. Thermo-bonded balls are generally more durable than stitched ones, as they are less prone to water absorption and damage.

#### Water Resistance

With no stitching to allow water to seep in, thermobonded footballs remain more stable in wet conditions, maintaining their weight and shape better than stitched footballs, which can become heavier when soaked.

#### Enhanced Aerodynamics

The smooth, seamless surface of thermo-bonded footballs provides more consistent flight behavior. This can improve accuracy, speed, and control, as there is less interference from uneven stitching.

#### Better Shape Retention

Because the panels are heat-sealed, thermo-bonded footballs are better at retaining their shape over time compared to stitched balls, which can deform with heavy use.