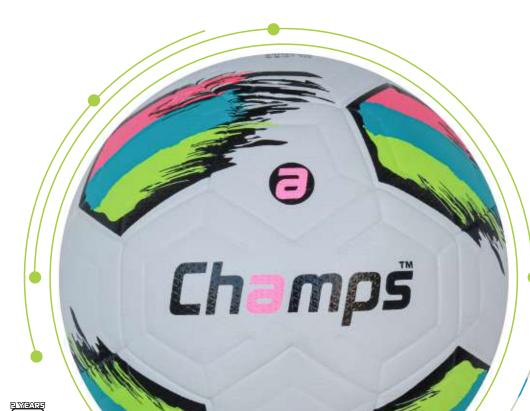

### ss-1001 Storm

The Champs Storm football is engineered for allweather play, featuring thermo-bonded panels for superior durability and water resistance. Its sleek, modern design incorporates dynamic blue and green graphics, enhancing its visibility on the field. Built for players who demand performance and consistency, this ball excels in both wet and dry conditions, providing excellent control and flight stability.