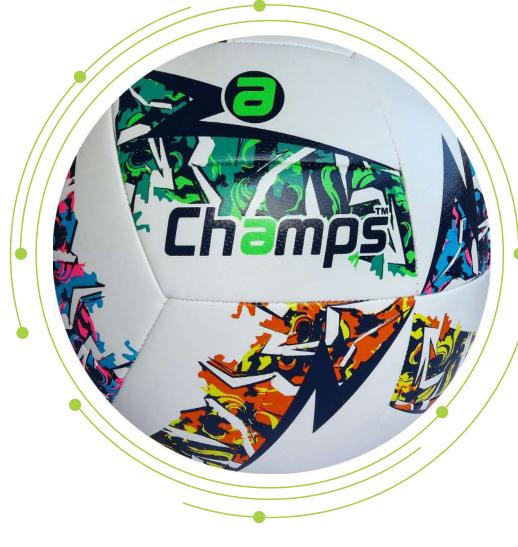

### ss-1001 Storm

The Champs Storm football is engineered for allweather play, featuring thermo-bonded panels for superior durability and water resistance. Its sleek, modern design incorporates dynamic blue and green graphics, enhancing its visibility on the field. Built for players who demand performance and consistency, this ball excels in both wet and dry conditions, providing excellent control and flight stability.