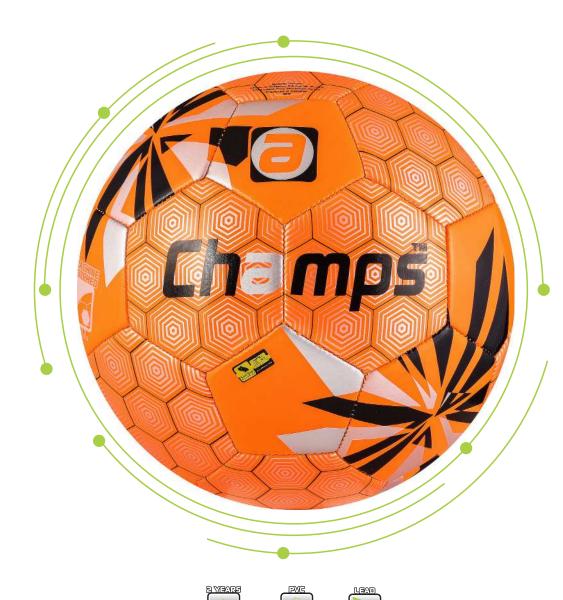

### ss-1001 Storm

The Champs Storm football is engineered for allweather play, featuring thermo-bonded panels for superior durability and water resistance. Its sleek, modern design incorporates dynamic blue and green graphics, enhancing its visibility on the field. Built for players who demand performance and consistency, this ball excels in both wet and dry conditions, providing excellent control and flight stability.