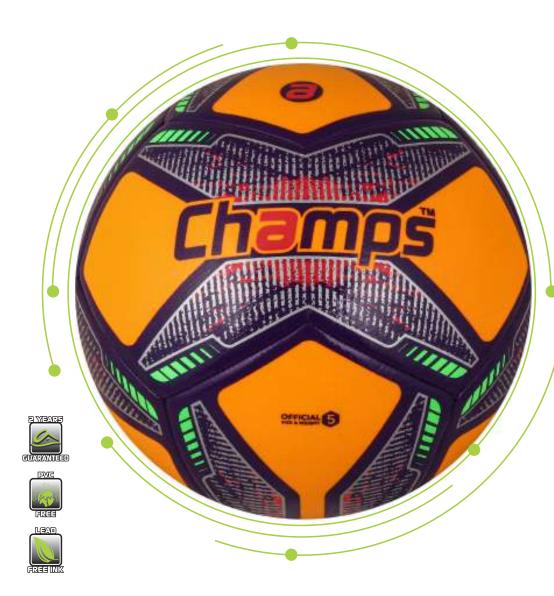

t inari prarbis corae nonsultus et L. Opimoves iptemurbis et enatiorbi inerem iacrei clabeffre, sendemus auctort eribesc erissen ihilii fatiam porumunit L. Gratuamente et virtere centimu rebere prit, ommoero me hos, teribusci perfintis, spimum estrum num nihili cere





VIEW ON ALBERTA.PK

















Ignite is engineered to light up the field with its striking design and high-performance capabilities. Featuring hybrid technology with internal stitching and a 100% polyurethane outer shell, this ball delivers durability and precision. The EVA-backed inner fabric provides a soft, controlled touch, while the butyl bladder ensures longer air retention for uninterrupted gameplay. Built to withstand all weather conditions, the Ignite maintains its shape and bounce.





VIEW ON ALBERTA.PK





#### SS-1002

Х

Champs X is designed to dominate under any conditions. With its bold, fiery design, this hybrid football features internal stitching for reduced wear and seamless control. The 100% polyurethane outer shell ensures durability, while the butyl bladder keeps the ball inflated for longer periods. Engineered to meet international bounce standards, the Blaze offers exceptional touch and performance in all weather conditions, maintaining shape and weight retention.





| $\frown$ |         |
|----------|---------|
|          | ALL     |
|          | WEATHER |
| \ 🚧 /    | WEAINER |







VIEW ON ALBERTA.PK

















Take control of the game with the Champs multi-colored Vortex. Featuring a dynamic, design, this hybrid football is crafted for machineprecision and dura