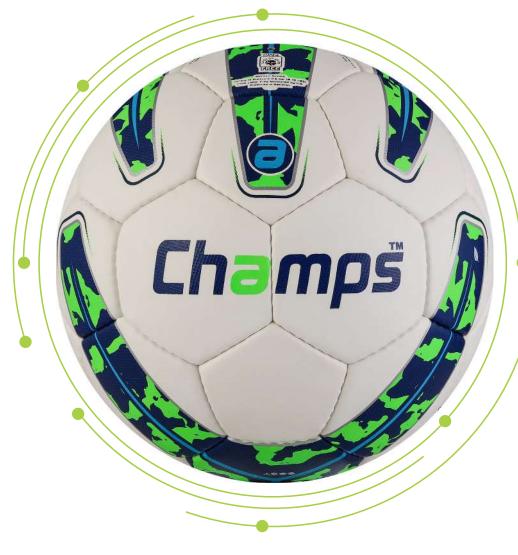

#### HAND STITCHED BALL

The 32 panels are thermally bonded and connected by heat. There are no stitches, so the balls absorb less water and better hold their original weight when playing on a wet surface.

Thermobonding technology (seamless) to guarantee perfect sphericity and more precise shots. In addition, this technology ensures better waterproofing while training in the rain. Lastly, to make the ball as round as possible, we've chosen a laminated bladder (there's a band of fabric glued to the bladder).