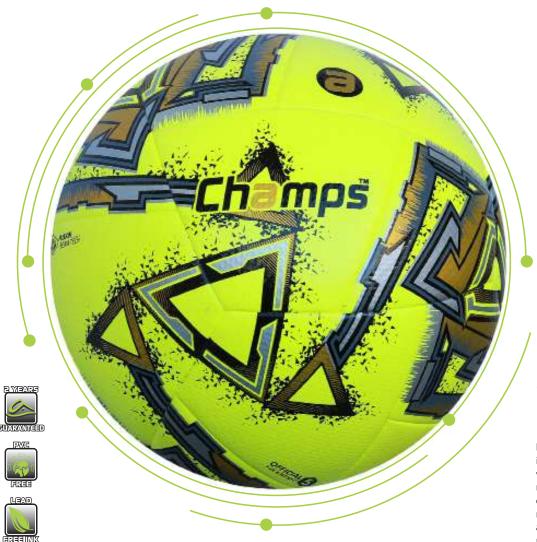

### ss-1001 Storm

The Champs Storm football is engineered for allweather play, featuring thermo-bonded panels for superior durability and water resistance. Its sleek, modern design incorporates dynamic blue and green graphics, enhancing its visibility on the field. Built for players who demand performance and consistency, this ball excels in both wet and dry conditions, providing excellent control and flight stability.