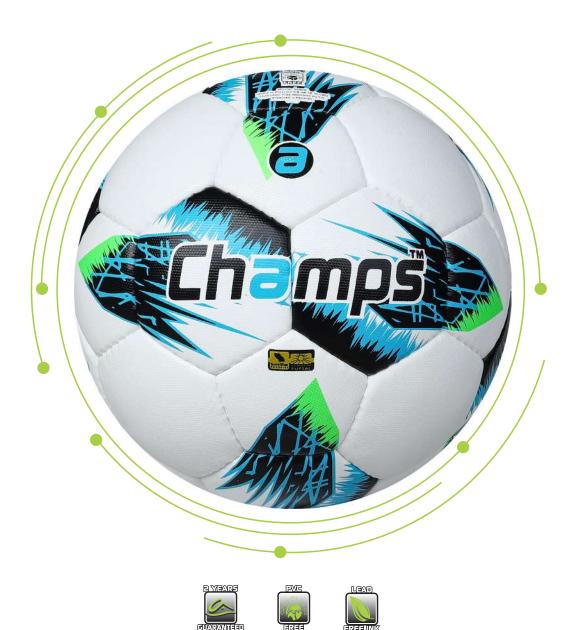

### ss-1001 Storm

The Champs Storm football is engineered for allweather play, featuring thermo-bonded panels for superior durability and water resistance. Its sleek, modern design incorporates dynamic blue and green graphics, enhancing its visibility on the field. Built for players who demand performance and consistency, this ball excels in both wet and dry conditions, providing excellent control and flight stability.

VIEW ON ALBERTA.PK