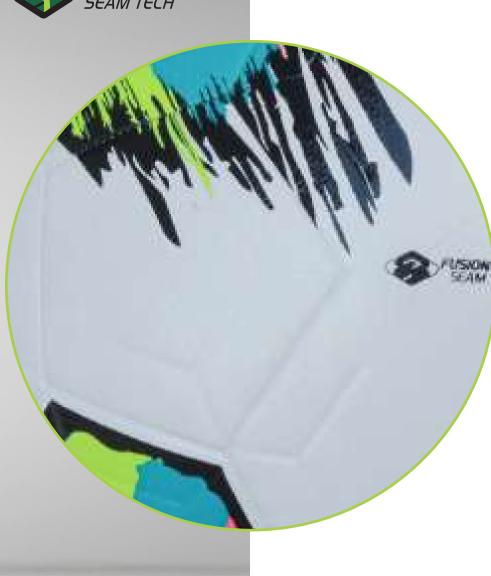

#### ss-1002 Fusion

The Fusion football features a striking black-and-white splash design with colorful accents, making it a standout on any field. Engineered with thermo-bonded panels, it offers exceptional durability and seamless performance. The bold, artistic pattern is perfect for players who value both creativity and precision, while the ball's superior flight stability ensures consistent control in every game.

VIEW ON ALBERTA.PK

| $\frown$ |          |
|----------|----------|
|          | ALL      |
|          | WEATHER  |
| \ 🚧 /    | VVCAINCR |