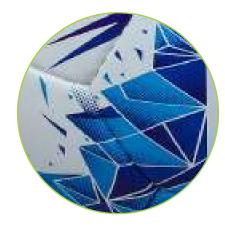

#### THERMO BONDED TECHNOLOGY

This technology is often used in high-end match footballs, including some of the official balls used in FIFA World Cup tournaments and other professional leagues.

#### Durability

The absence of stitches means there are no weak points that might wear out over time. Thermo-bonded balls are generally more durable than stitched ones, as they are less prone to water absorption and damage.

#### Water Resistance

With no stitching to allow water to seep in, thermobonded footballs remain more stable in wet conditions, maintaining their weight and shape better than stitched footballs, which can become heavier when soaked.

#### Enhanced Aerodynamics

The smooth, seamless surface of thermo-bonded footballs provides more consistent flight behavior. This can improve accuracy, speed, and control, as there is less interference from uneven stitching.

#### Better Shape Retention

Because the panels are heat-sealed, thermo-bonded footballs are better at retaining their shape over time compared to stitched balls, which can deform with heavy use.