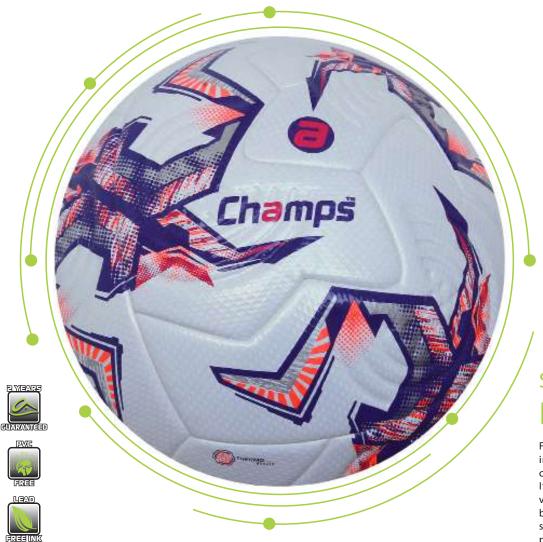

### ss-1001 Storm

The Champs Storm football is engineered for allweather play, featuring thermo-bonded panels for superior durability and water resistance. Its sleek, modern design incorporates dynamic blue and green graphics, enhancing its visibility on the field. Built for players who demand performance and consistency, this ball excels in both wet and dry conditions, providing excellent control and flight stability.

VIEW ON ALBERTA.PK