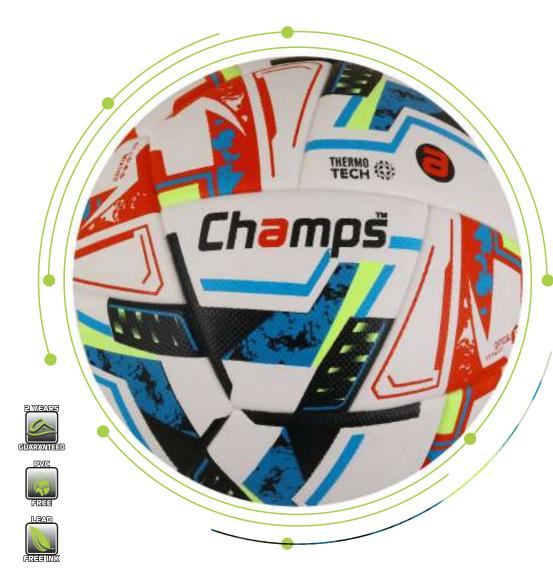

### ss-1001 Storm

The Champs Storm football is engineered for allweather play, featuring thermo-bonded panels for superior durability and water resistance. Its sleek, modern design incorporates dynamic blue and green graphics, enhancing its visibility on the field. Built for players who demand performance and consistency, this ball excels in both wet and dry conditions, providing excellent control and flight stability.

VIEW ON ALBERTA.PK