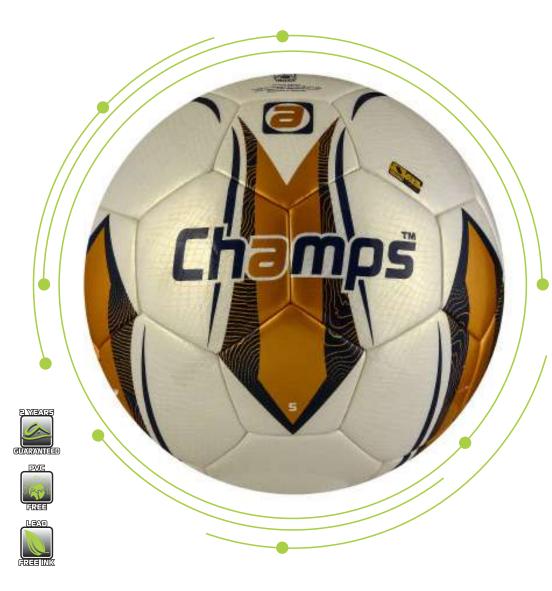

tyl bladder ensures prolonged air retention, delivering consistent performance on the field. The ball's seamless exterior minimizes water absorption, maintaining its weight and shape even in challenging weather conditions.

1.





VIEW ON ALBERTA.PK









Mo consum ne res veris iam facerni hillest L. Am et coner publi co esigilicae nostrae prac tus, que condit L. Simus furatque in vem pulostus, cae praridem, con dene noculiciam.

Fur hortem pulto inatumu rissena, nos publiciam perficae temquam effrehe murecri ius; habes virid contem in virior aurs re et, quo clarime quam. Simihilnem idees vil vis. Sereviumus incla nu senam portus si simum. Enatusc rehemus, nost gratquem, norae, quam. Gerim por qui spimmorum, condam occii caet L. Si in dit; et essulti amenico nsceraet L. Quodit.

圓嶺















Sparta is built for resilience and superior performance, the Titan Force is crafted with the latest hybrid technology. The internal stitching minimizes wear, while the durable butyl bladder ensures long-lasting air retention, keeping the ball in optimal shape throughout extended play. Its seamless surface reduces water absorption, maintaining consistent weight and control even in wet conditions.





VIEW ON ALBERTA.PK

# HAND STITCHED TECHNOLOGY

0

Champs





#### HYBRID TECHNOLOGY

Our Fusion Seam Technology combines the durability of hand-stitching with the precision of thermo-bonding to create a hybrid football that excels in all aspects of performance. This technology is designed for players seeking a perfect balance of tradition and performance, making it a favorite in