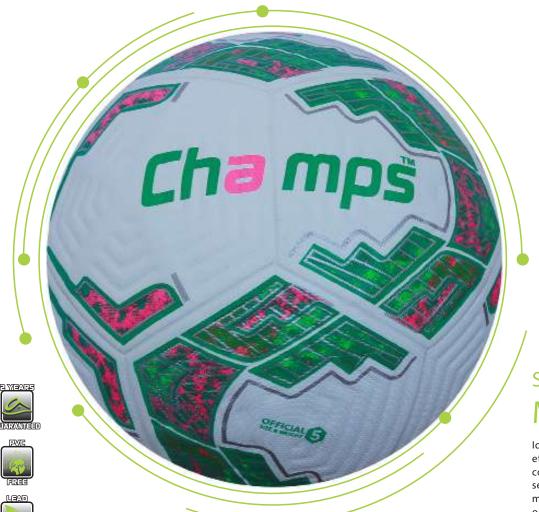

### ss-1001 Storm

The Champs Storm football is engineered for allweather play, featuring thermo-bonded panels for superior durability and water resistance. Its sleek, modern design incorporates dynamic blue and green graphics, enhancing its visibility on the field. Built for players who demand performance and consistency, this ball excels in both wet and dry conditions, providing excellent control and flight stability.

VIEW ON ALBERTA.PK