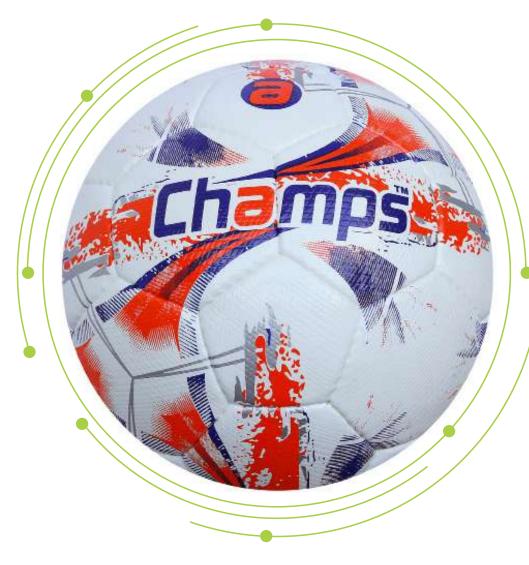

# FOOTBALL COLLECTION

Champi

### ss-1001 Storm

The Champs Storm football is engineered for allweather play, featuring thermo-bonded panels for superior durability and water resistance. Its sleek, modern design incorporates dynamic blue and green graphics, enhancing its visibility on the field. Built for players who demand performance and consistency, this ball excels in both wet and dry conditions, providing excellent control and flight stability.