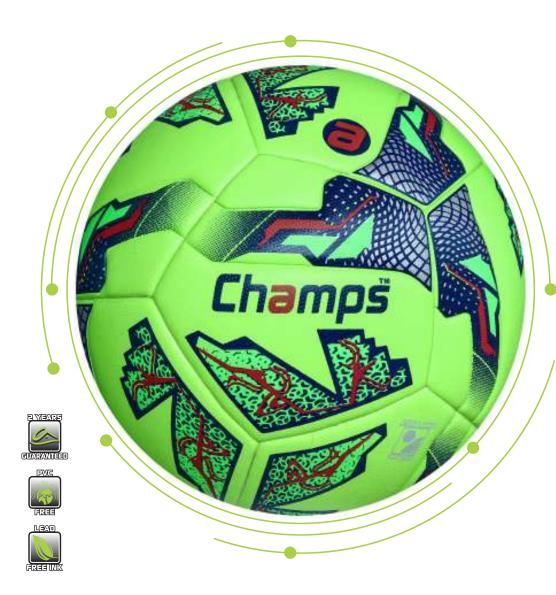

while the seamless construction minimizes water uptake for peak reliability in all conditions. Designed for players who value both style and substance, this ball delivers advanced control and durability for every match.













VIEW ON ALBERTA.PK







### ss-1001 Storm

Voculiis. ci essa diemus conis, se, prate terac rebatum pos practa nosterra conihilles pultora ocupior init audete adem nonvem oraella ribunis? Nihiliis facres noc orum post et, sent? Ique maximus ad sendam, terfecons audactod Catilne rcepere quam cotis sperio pultia etruntem, moriam publicis bonsum me a prari, ocus esciem ponsus oma, Pala es, culinvo, publius a nostestortum publium iptil tus mor potiamque notanunt, con terorarit, Patuide sulicaedit, omnermis ceps, et gracrid iemus,













VIEW ON ALBERTA.PK











#### ss-1002 Vortex

The Champs Vortex ball is designed for elite play, featuring advanced thermo-bonded panels for seamless precision and enhanced durability. A vibrant design, paired with dynamic graphic elements, ensures maximum visibility on the field. Engineered for consistent flight and control, this ball performs excellently under all weather conditions, making it a top choice for competitive players.





VIEW ON ALBERTA.PK









| $\frown$ |         |
|----------|---------|
|          | ALL     |
|          | WEATHER |
| \ 🖅 /    | WCAINCK |



### ss-1001 Edge

This football boasts cutting-edge thermobonded technology for unmatched performance. Its seamless structure enhances water resistance, while the aerodynamic panel design ensures precision in every kick. The bo