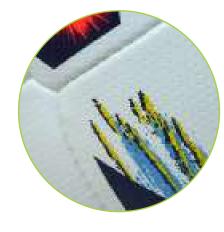

#### HAND STITCHED BALL

The 32 panels are thermally bonded and connected by heat. There are no stitches, so the balls absorb less water and better hold their original weight when playing on a wet surface.

Thermobonding technology (seamless) to guarantee perfect sphericity and more precise shots. In addition, this technology ensures better waterproofing while training in the rain. Lastly, to make the ball as round as possible, we've chosen a laminated bladder (there's a band of fabric glued to the bladder).