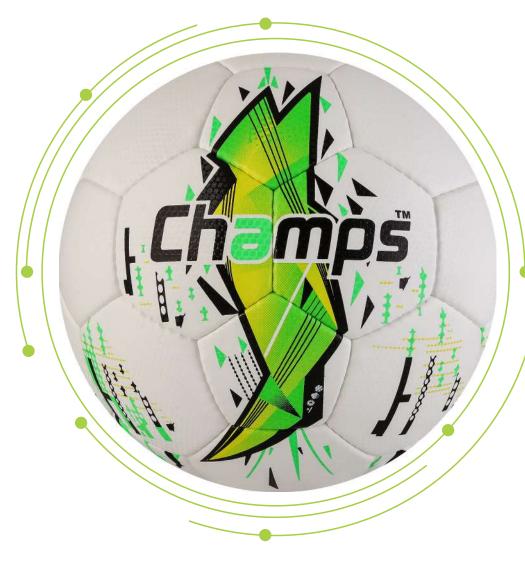

### ss-1002 Flash

The Flash football brings a striking blend of modern design and high-performance technology to the field. Featuring thermobonded construction for maximum durability and precision, its bold, urban-inspired graphics make a statement in any match. Engineered for enhanced control and flight stability, the Flash ball is built for players who demand style and performance in every game.