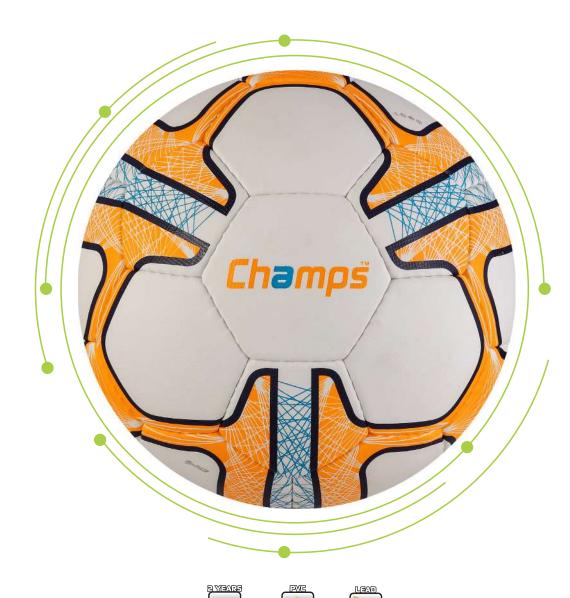

ellent touch and control on the field. Its highquality latex bladder ensures superior air retention and a consistent feel throughout intense matches. With reinforced seams and advanced water resistance, the Ember Strike is built to perform in all weather conditions.















VIEW ON ALBERTA.PK









ss-550 Rex

Rex is engineered for top-tier performance with precision hand-stitched craftsmanship. Its reinforced stitching ensures enhanced durability, making it perfect for intense, highimpact play. The ball's PU surface provides excellent grip and control, while the butyl bladder guarantees optimal air retention for consistent bounce and stability. Designed to minimize water absorption and maintain shape in all weather conditions.

#### MATCH SERIES













VIEW ON ALBERTA.PK



OUARANTEE

FREE

FREELINK



### SS-551 Vortex

Vortex is crafted with precision and designed for superior performance on the field. Featuring a hand-stitched construction that ensures durability and enhanced touch, this ball delivers excellent control and responsiveness. The high-quality PU cover with reinforced layers provides long-lasting wear, while the butyl bladder guarantees optimal air retention, ensuring consistent play in all conditions.

#### MATCH SERIES













VIEW ON ALBERTA.PK













# ss-1002 Ninja

Ninja features a striking pattern of dynamic lines, this football symbolizes the unstoppable momentum of your game. The polyurethane outer shell provides excellent durability, while the butyl bladder maintains optimal air pressure for extended play. Crafted with pr