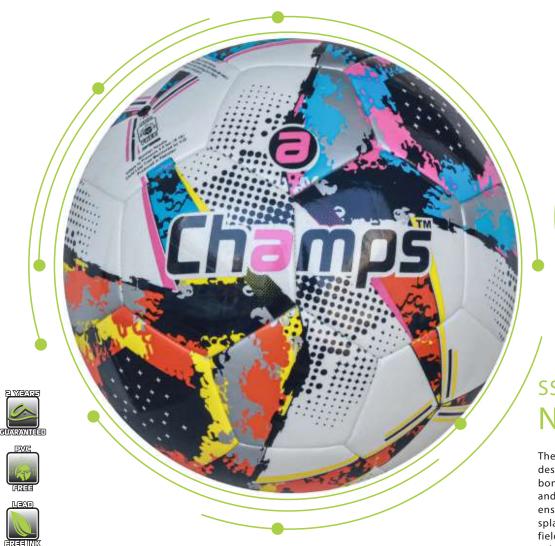

### ss-1001 Storm

The Champs Storm football is engineered for allweather play, featuring thermo-bonded panels for superior durability and water resistance. Its sleek, modern design incorporates dynamic blue and green graphics, enhancing its visibility on the field. Built for players who demand performance and consistency, this ball excels in both wet and dry conditions, providing excellent control and flight stability.