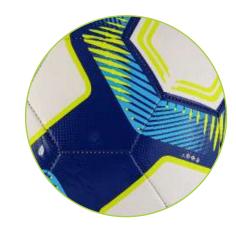

L L







# ss-1803 Flare

Flare is engineered for peak performance, utilizing machine-stitched TPU material for enhanced durability and control. Its bright design stands out on the field, while the butyl bladder ensures optimal air retention and consistent bounce. Perfect for all-weather play, it's a go-to choice for aspiring champions.















VIEW ON ALBERTA.PK

#### 

# FOOTBALL









SS-1805

Onyx is crafted for superior performance, featuring durable PU material and precise machine stitching. Its soft feel and consistent air retention make it ideal for both training and recreation. The bold, eyecatching design complements its versatility, offering a premium playing experience in all conditions.

### TRAINING SERIES













VIEW ON ALBERTA.PK

## Fiso o t b a l l







# ss-1806 Horizon

Horizon combines style and performance with its machine-stitched TPU exterior and dynamic design. Engineered for long-lasting durability, it provides consistent air retention and excellent control on the field. Perfect for all levels of play, this ball delivers a balanced and reliable experience every time.



TRAINING

**SERIES** 











VIEW ON ALBERTA.PK







# ss-1807 Strobe

Strobe is crafted for players seeking precision and style. With its vibrant orange design and durable machine-stitched TPU surface, this ball offers excellent control and air retention. Built for durability and reliable performance, it's perfect for both intense training and casual play.















VIEW ON ALBERTA.PK



















VIEW ON ALBERTA.PK

E

**X**#

 $\bigcirc$ 

# W