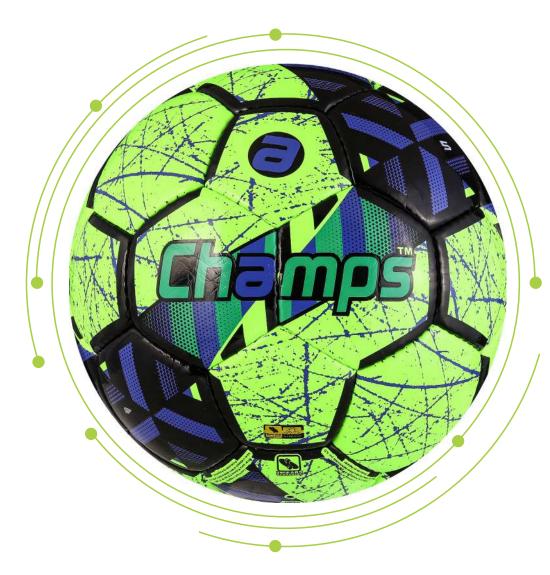

nd balance, giving players the confidence to master every pass, shot, and dribble.

#### MATCH SERIES













VIEW ON ALBERTA.PK



# **MATCH SERIES**



### SS-1002 Surge

is engineered for The Surge ball peak performance with enhanced durability and consistent shape retention. Featuring internal stitching and Fusion Seam Technology, it minimizes water absorption while maintaining its optimal weight. The butyl bladder ensures excellent air retention. Designed to meet international standards for bounce and control, the Surge delivers precision in every kick.

















VIEW ON ALBERTA.PK

 $\left( \right)$ 



COLLECT

performance.

ensures

SS-553

aesthetic

lts

Aurora

and

Aurora is designed to captivate with its vibrant

hand-stitched craftsmanship

2025

unmatched













# ss-554 Nova

Nova embodies precision engineering and expert hand-stitching to ensure superior performance on the field. Its carefully designed outer surface enhances grip and control, allowing for a responsive feel with every touch. Built with a butyl bladder for optimal air retention, this ball maintains consistent excellent shape retention and pressure. The unique panel structure provides smooth aerodynamics, delivering precise flight and predictable movement.

### MATCH SERIES













VIEW ON ALBERTA.PK

# FIOOTBALL



FREE

REEIN



# ss-555 Sonic

Sonic offers a fusion of performance and resilience. Meticulously hand-stitched, this ball features a robust polyurethane outer shell, ensuring durability and excellent touch. Its natural latex bladder provides optimal air reten