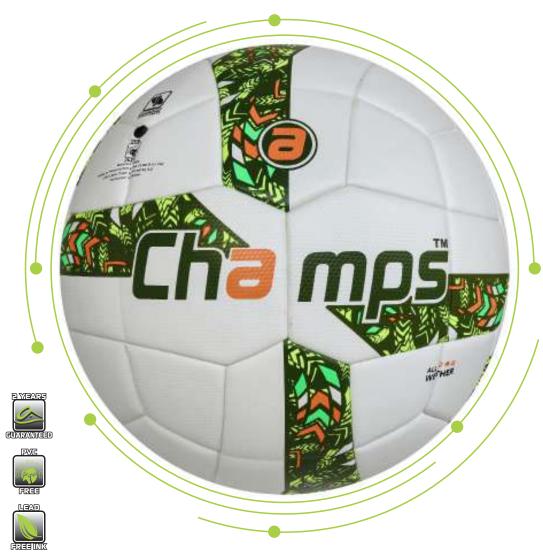

### ss-1001 Storm

The Champs Storm football is engineered for allweather play, featuring thermo-bonded panels for superior durability and water resistance. Its sleek, modern design incorporates dynamic blue and green graphics, enhancing its visibility on the field. Built for players who demand performance and consistency, this ball excels in both wet and dry conditions, providing excellent control and flight stability.