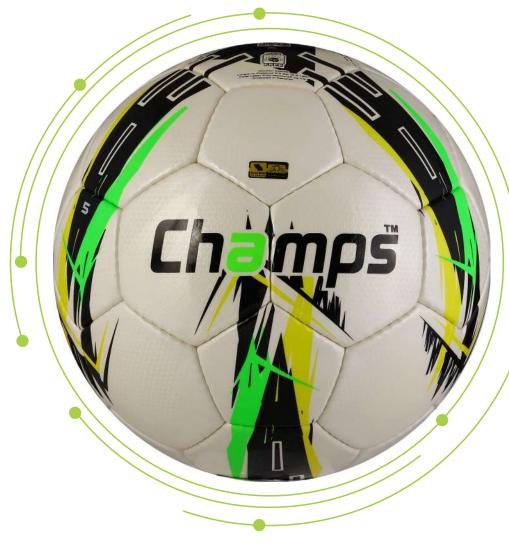

### ss-1001 Storm

The Champs Storm football is engineered for allweather play, featuring thermo-bonded panels for superior durability and water resistance. Its sleek, modern design incorporates dynamic blue and green graphics, enhancing its visibility on the field. Built for players who demand performance and consistency, this ball excels in both wet and dry conditions, providing excellent control and flight stability.