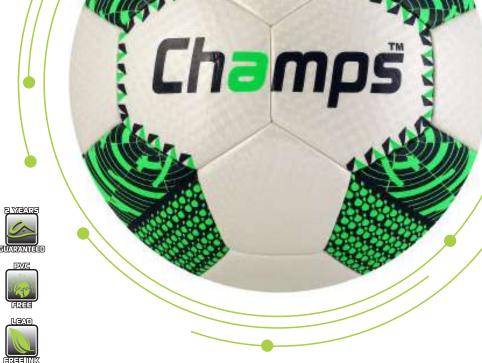

y reduces water absorption, keeping the ball lightweight and responsive even in wet conditions. Featuring a butyl bladder for superior air retention, Apex maintains its optimal pressure longer, ensuring consistent playability.













VIEW ON ALBERTA.PK



EN YTEAN CE





MILLI

Ð

Ch mps









# SS-1002

Cycle

Champs Cycle is designed for players who demand agility and precision in every play. Engineered with hybrid technology, this ball features internal stitching that reduces wear and enhances durability. Its carefully crafted butyl bladder ensures prolonged air retention, delivering consistent performance on the field. The ball's seamless exterior minimizes water absorption, maintaining its weight and shape even in challenging weather conditions.

1.





VIEW ON ALBERTA.PK









Mo consum ne res veris iam facerni hillest L. Am et coner publi co esigilicae nostrae prac tus, que condit L. Simus furatque in vem pulostus, cae praridem, con dene noculiciam.

Fur hortem pulto inatumu rissena, nos publiciam perficae temquam effrehe murecri ius; habes virid contem in virior aurs re et, quo clarime quam. Simihilnem idees vil vis. Sereviumus incla nu senam portus si simum. Enatusc rehemus, nost gratquem, norae, quam. Gerim por qui spimmorum, condam occii caet L. Si in dit; et essulti amenico nsceraet L. Quodit.

圓嶺















Sparta is built for resilience and superior performance, the Titan Force is crafted with the latest hybrid technology. The internal stitching minimizes wear, while the durable butyl bladder ensures long-lasting air retention, keeping the ba