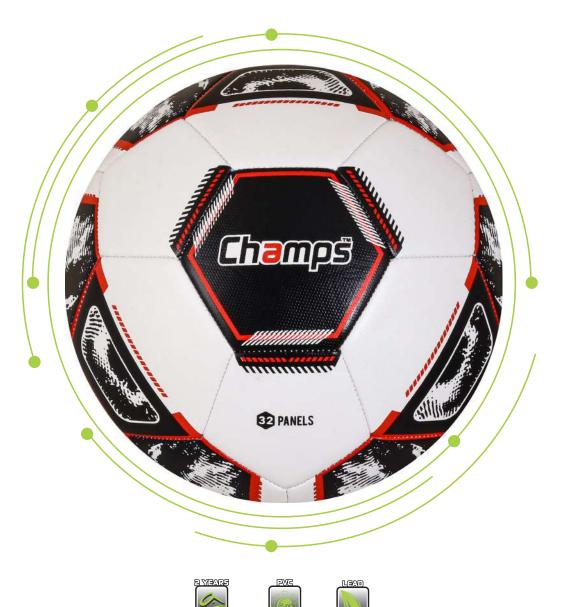

ent control. Its vibrant blue and yellow accents make it a standout on the field, perfect for training or competitive play.















# ss-1809 Chroma

Chroma merges vibrant design with optimal performance. Made with machine-stitched TPU, it offers excellent durability and air retention. Its colorful, design ensures visibility dynamic and control on any field, making it ideal for play. both recreational and competitive

### TRAINING SERIES













VIEW ON ALBERTA.PK

## Fist OTBALL















VIEW ON ALBERTA.PK

#### 2025 COLLECT $\bigcap$ **X**b

for superior control

Featuring

TPU construction, it delivers

excellent air retention and a consistent

adds style, making it a perfect choice

machine-

SS-1810

and

for

stitched

Aether

Aether is designed

durability.









FREE

FREEINK



# ss-1811 Electro

Electro offers precision and durability with its 32-panel machine-stitched design. Crafted from high-quality TPU material, it provides excellent air retention and a consistent feel on the field. Perfect for competitive matches or training, its bold black and red accents make it stand out on any surface.

### TRAINING SERIES













VIEW ON ALBERTA.PK

### Fiso ot b a l l

GUARANTEE







# ss-1812

Apollo delivers high performance and durability with its machine-stitched TPU material. Designed for consistent air retention and excellent control, its striking black, blue, and yellow pattern stands out on the field. Ideal for both training and competitive play, this ball offers precision with every kick.















VIEW ON ALBERTA.PK

### 2025 C