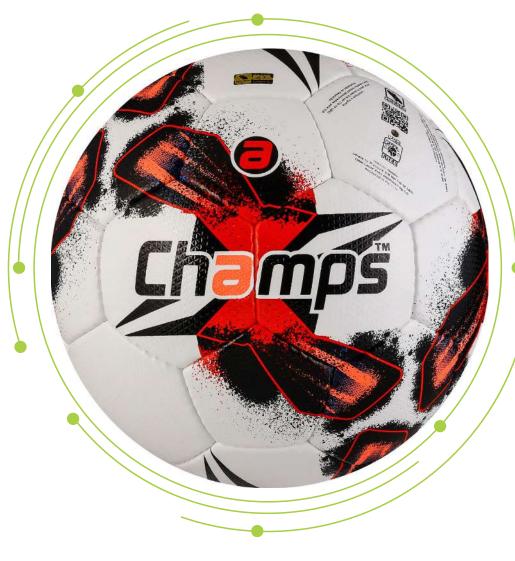

#### SS-1002

Х

Champs X is designed to dominate under any conditions. With its bold, fiery design, this hybrid football features internal stitching for reduced wear and seamless control. The 100% polyurethane outer shell ensures durability, while the butyl bladder keeps the ball inflated for longer periods. Engineered to meet international bounce standards, the Blaze offers exceptional touch and performance in all weather conditions, maintaining shape and weight retention.