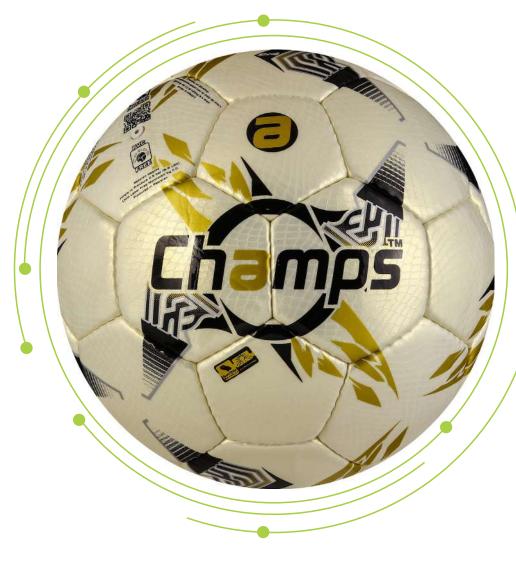

durable outer shell that resists wear and tear while sleek design. maintaining its lts butyl bladder ensures air retention for long-lasting machine-stitched performance, while the panels and internal seams provide exceptional shape retention and minimal water absorption.





VIEW ON ALBERTA.PK

### LIVE INSPIRED











The Champs Varsity football is designed for speed and precision. Presented in a vibrant orange hue and angular patterns, it cuts through the field with sharp visual appeal. Crafted from a 100% polyurethane outer shell, this ball provides excellent durability for allweather play. The butyl bladder helps maintain optimal air pressure for extended periods, while the EVA backing adds a soft touch, enhancing control during fast-paced games.





VIEW ON ALBERTA.PK















# ss-552 Predator

Predator is a testament to craftsmanship and performance, showcasing top-tier handstitching technology. The durable outer layer is reinforced to resist wear and tear, while the butyl bladder ensures consistent air retention, allowing for optimal pressure throughout intense matches. With its unique panel design and superior grip, this ball offers precise control and balance, giving players the confidence to master every pass, shot, and dribble.

#### MATCH SERIES













VIEW ON ALBERTA.PK



# **MATCH SERIES**



### SS-1002 Surge

is engineered for The Surge ball peak performance with enhanced durability and consistent shape retention. Featuring internal stitching and Fusion Seam Technology, it minimizes water absorption while maintaining its optimal weight.