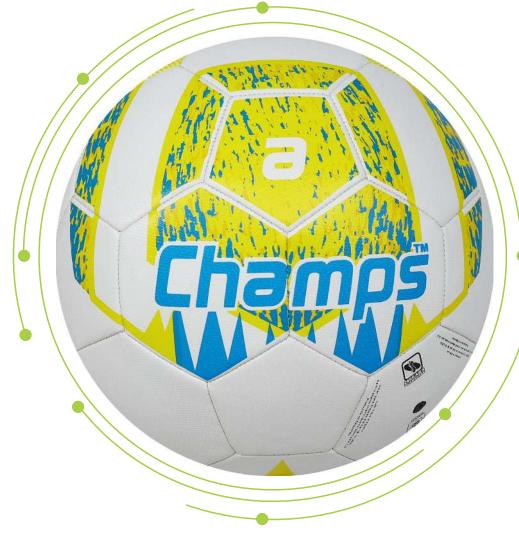

### ss-1002 Pulse

Elevate your play with Pulse, crafted with thermobonded technology for precise trajectory and consistent performance. The bold fusion of pink and black patterns adds a striking visual element, while the seamless construction minimizes water uptake for peak reliability in all conditions. Designed for players who value both style and substance, this ball delivers advanced control and durability for every match.