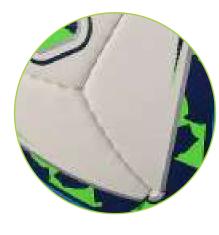

#### HAND STITCHED BALL

The 32 panels are thermally bonded and connected by heat. There are no stitches, so the balls absorb less water and better hold their original weight when playing on a wet surface.

Thermobonding technology (seamless) to guarantee perfect sphericity and more precise shots. In addition, this technology ensures better waterproofing while training in the rain. Lastly, to make the ball as round as possible, we've chosen a laminated bladder (there's a band of fabric glued to the bladder).