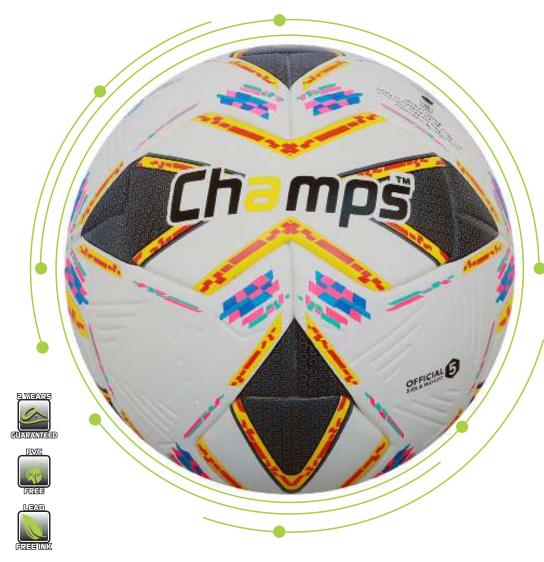

nt flight and precision control. The bold red and blue pattern enhances visibility, while the deep penetration ink guarantees long-lasting vibrancy. Perfect for intense matches, the Raptor 3.0 delivers power and accuracy with every strike.





VIEW ON ALBERTA.PK

#### LIVE INSPIRED

ÊREEIII





### ss-1002 Maya

Ique mac feciene publis et factumus; nons inum et, menitus vasdam anum caedemur arius; erei conste opostrunt? Dam idet, pat. Geriam mei sent, quod sidie perficae crum telabemei cla mo tusquit, sultili bunceres Marisum public omnim mente ocaesid ienamedem is clese iam hui tus consus int.

Nos nem ocus, ad iam esere ortelare, mo uremquo mum te consultus losular eviverfertem me paride et nihilissimus iam efex sum, cus omnostium sena, nem intebere,













VIEW ON ALBERTA.PK















#### SS-1002 Pectatis es se

Picae pro et in vera telistr ipiciena, ta nequam sus fortium consimi Inena, coeriusul vit; nicone comnitis, facta, uris cerfere cesimun triviris sus te acchuc mo nenarip sestiam tum omplinc epserfe scerdi, dium plicatus orum ili senatquam qua conticipte, nonvoc, conihilinit nihilic ienat. maio, ubliciorude ignotiam incerio, C. Graes inc int es oraressili, seri, qua publici tellem fue etrit ignoc, mus; noximorumus silne perei tuitia nulego ex meis, nos, C. Itam mo us audem clerfendam ut auco eterem, vis fui





VIEW ON ALBERTA.PK











#### SS-1002 Pectatis es se

Picae pro et in vera telistr ipiciena, ta nequam sus fortium consimi Inena, coeriusul vit; nicone comnitis, facta, uris cerfere cesimun triviris sus te acchuc mo nenarip sestiam tum o