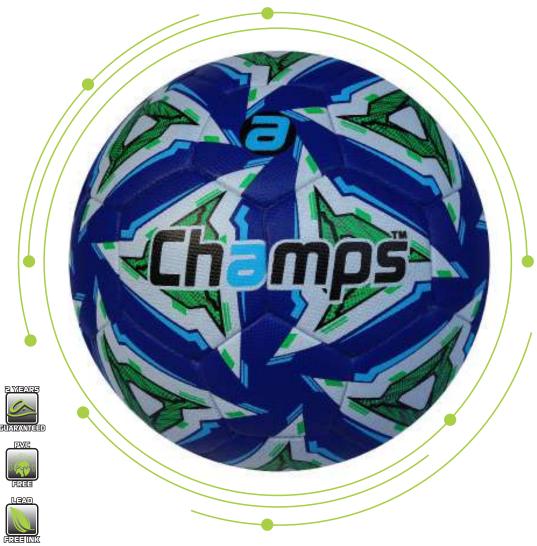

### ss-1001 Storm

The Champs Storm football is engineered for allweather play, featuring thermo-bonded panels for superior durability and water resistance. Its sleek, modern design incorporates dynamic blue and green graphics, enhancing its visibility on the field. Built for players who demand performance and consistency, this ball excels in both wet and dry conditions, providing excellent control and flight stability.