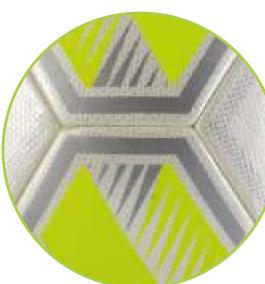

#### THERMO BONDED TECHNOLOGY

This technology is often used in high-end match footballs, including some of the official balls used in FIFA World Cup tournaments and other professional leagues.

#### Durability

The absence of stitches means there are no weak points that might wear out over time. Thermo-bonded balls are generally more durable than stitched ones, as they are less prone to water absorption and damage.

#### Water Resistance

With no stitching to allow water to seep in, thermobonded footballs remain more stable in wet conditions, maintaining their weight and shape better than stitched footballs, which can become heavier when soaked.

#### Enhanced Aerodynamics

The smooth, seamless surface of thermo-bonded footballs provides more consistent flight behavior. This can improve accuracy, speed, and control, as there is less interference from uneven stitching.

#### Better Shape Retention

Because the panels are heat-sealed, thermo-bonded footballs are better at retaining their shape over time compared to stitched balls, which can deform with heavy use.