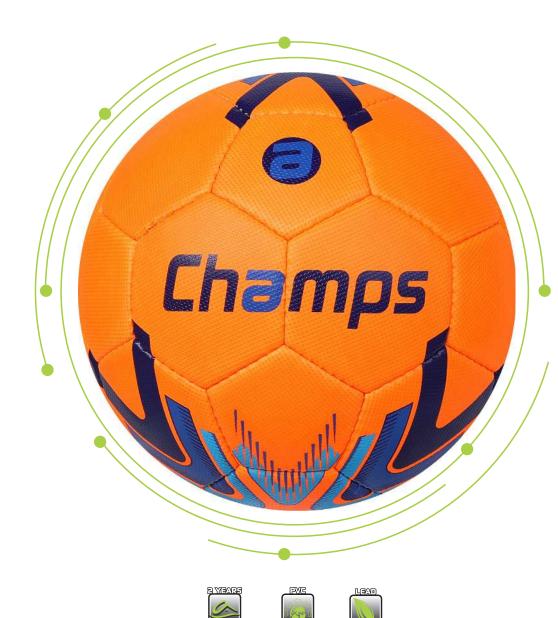

### LIVE INSPIRED

The Champs Varsity football is designed for speed and precision. Presented in a vibrant orange hue and angular patterns, it cuts through the field with sharp visual appeal. Crafted from a 100% polyurethane outer shell, this ball provides excellent durability for allweather play. The butyl bladder helps maintain optimal air pressure for extended periods, while the EVA backing adds a soft touch, enhancing control during fast-paced games.