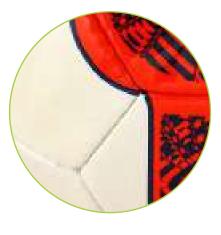

#### HAND STITCHED BALL

The 32 panels are thermally bonded and connected by heat. There are no stitches, so the balls absorb less water and better hold their original weight when playing on a wet surface.

Thermobonding technology (seamless) to guarantee perfect sphericity and more precise shots. In addition, this technology ensures better waterproofing while training in the rain. Lastly, to make the ball as round as possible, we've chosen a laminated bladder (there's a band of fabric glued to the bladder).