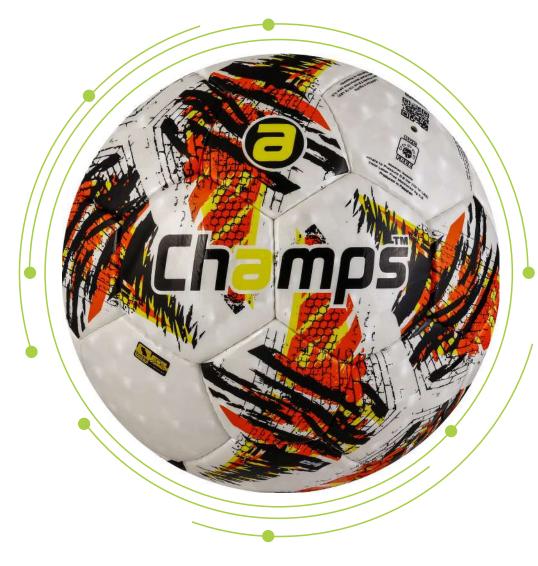

Its highquality latex bladder ensures superior air retention and a consistent feel throughout intense matches. With reinforced seams and advanced water resistance, the Ember Strike is built to perform in all weather conditions.

#### MATCH SERIES













VIEW ON ALBERTA.PK









# ss-536 Glyphtech

Glyphtec is engineered for high-intensity combining superior hand-stitched play, craftsmanship with advanced material technology. Its robust polyurethane cover ensures maximum durability and enhanced ball control in every game, while the precision-stitched panels optimize the ball's aerodynamic performance. This ball features a high-performance butyl bladder that retains air pressure effectively, ensuring consistent bounce and balance.

#### MATCH SERIES













VIEW ON ALBERTA.PK







# ss-537 Turbo

Its 100% polyurethane outer shell ensures a premium touch and enhanced ball control, while the natural latex bladder maintains consistent air pressure. Crafted for longlasting performance, the hand-stitched seams provide extra resilience, making it ideal for intense match conditions. Built to withstand a variety of surfaces, the Turbo is the perfect companion for players seeking superior responsiveness and accuracy. It complies with international standards for weight and bounce.

#### MATCH SERIES













VIEW ON ALBERTA.PK









# ss-538 Edge

Edge is built for players who demand precision and control with every kick. Featuring hand-stitched panels, this ball delivers enhanced durability and a true flight path, perfect for competitive matches. The premium pol