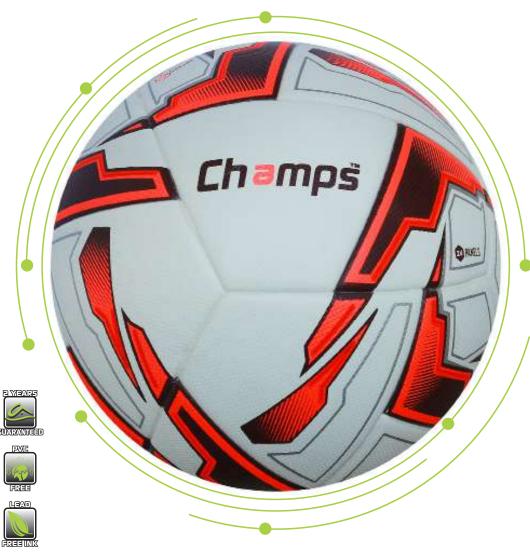

### ss-1002 Raptor

The Raptor football is built for the professional athlete, featuring thermo-bonded technology for superior performance in all weather conditions. With a sleek 12-panel design, this ball ensures consistent flight and precision control. The bold red and blue pattern enhances visibility, while the deep penetration ink guarantees long-lasting vibrancy. Perfect for intense matches, the Raptor 3.0 delivers power and accuracy with every strike.