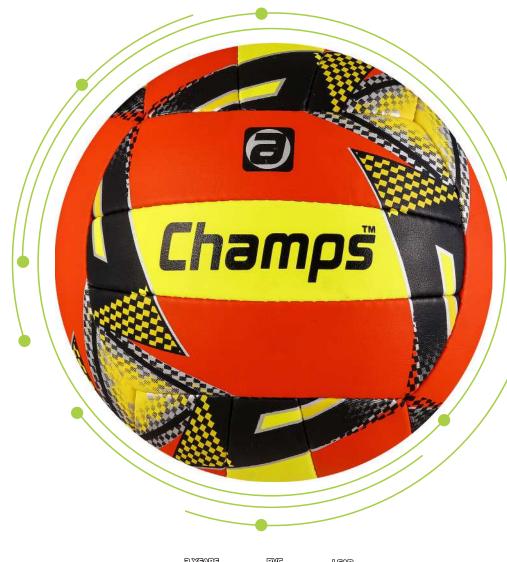

# SS-564 Echo

Echo is designed for high-energy play with its bold red, yellow, and black design. Crafted from durable PU material, it offers a soft touch and excellent grip, perfect for indoor and outdoor games. Its machine-stitched construction ensures longevity and consistent performance, making it the ideal choice for both casual and competitive volleyball matches.

## MATCH SERIES

VIEW ON ALBERTA.PK