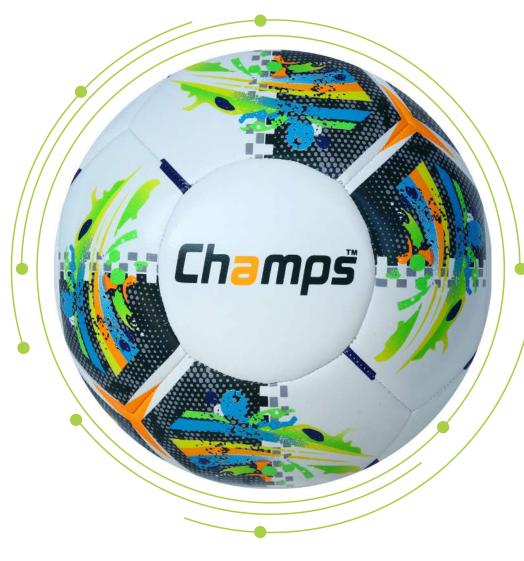

#### ss-1002 Fusion

The Fusion football features a striking black-and-white splash design with colorful accents, making it a standout on any field. Engineered with thermo-bonded panels, it offers exceptional durability and seamless performance. The bold, artistic pattern is perfect for players who value both creativity and precision, while the ball's superior flight stability ensures consistent control in every game.