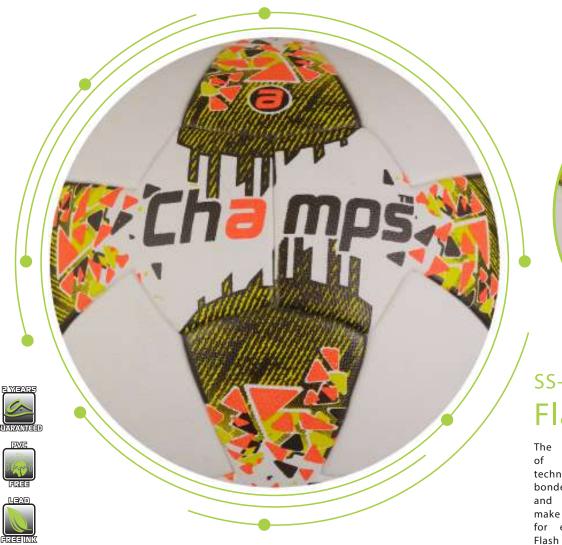

### ss-1002 Flash

The Flash football brings a striking blend of modern design and high-performance technology to the field. Featuring thermobonded construction for maximum durability and precision, its bold, urban-inspired graphics make a statement in any match. Engineered for enhanced control and flight stability, the Flash ball is built for players who demand style and performance in every game.