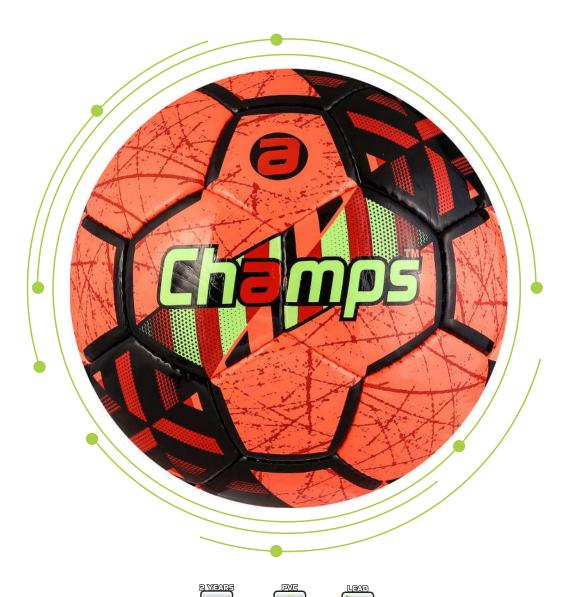

#### ss-1001 Flame

The Flame football ignites the game with its bold red and orange design, featuring thermo-bonded panels for superior durability and performance. The 14-panel construction enhances aerodynamics and ensures consistent flight, making it perfect for fastpaced matches. Built for players who seek precision and control, the flame delivers both style and substance on any pitch.