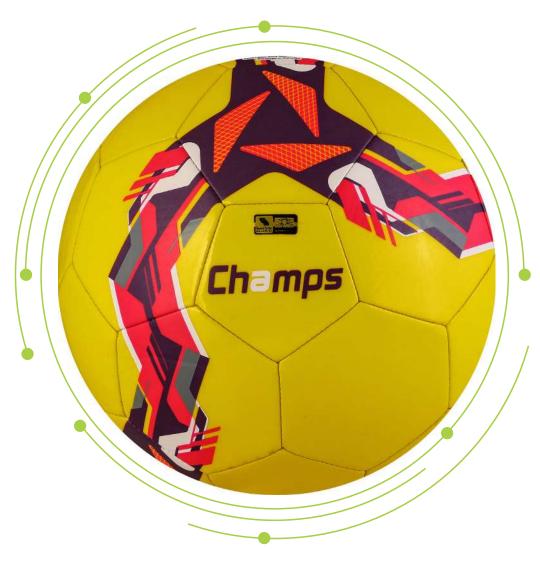

IZES AVAILABLE 3 4 5









# ss-1802 Matrix

Matrix is built for those who aim to excel, combining durable TPU material with machine-stitched precision. Its vibrant design pairs with superior air retention, offering players excellent control and bounce. Ideal for training or recreational play, it performs consistently on any surface.

### TRAINING SERIES













VIEW ON ALBERTA.PK







SS-1801 Aero

Aero is crafted for superior performance, featuring durable PU material and precise machine stitching. Its soft feel and consistent air retention make it ideal for both training and recreation. The bold, eyecatching design complements its versatility, offering a premium playing experience in all conditions.

### TRAINING SERIES













VIEW ON ALBERTA.PK

### Fi2O O T B A L L







# ss-1803 Flare

Flare is engineered for peak performance, utilizing machine-stitched TPU material for enhanced durability and control. Its bright design stands out on the field, while the butyl bladder ensures optimal air retention and consistent bounce. Perfect for all-weather play, it's a go-to choice for aspiring champions.















VIEW ON ALBERTA.PK

#### 

# FOOTBALL









SS-1805

Onyx is crafted for superior performance, featuring durable PU material and precise machine stitching. Its soft feel and consistent air retention make it ideal for both training and recreation. The bold, eyecatching design complements its versatility, offering a premium playing experience in all conditions.

### TRAINING SERIES













VIEW ON ALBERTA.PK

## Fiso o t b a l l







# ss-