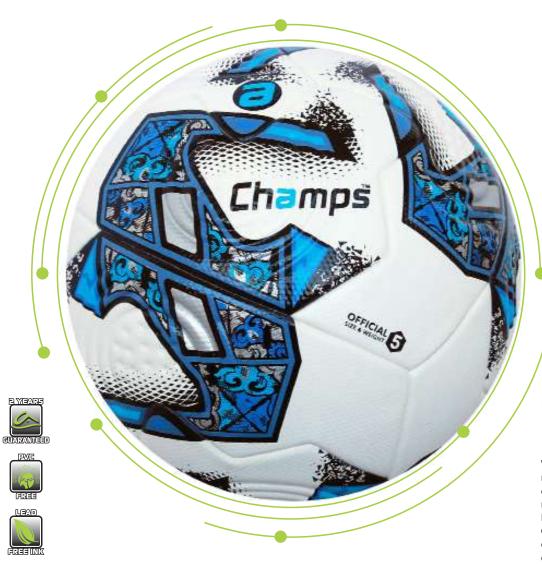

### ss-1001 Storm

The Champs Storm football is engineered for allweather play, featuring thermo-bonded panels for superior durability and water resistance. Its sleek, modern design incorporates dynamic blue and green graphics, enhancing its visibility on the field. Built for players who demand performance and consistency, this ball excels in both wet and dry conditions, providing excellent control and flight stability.