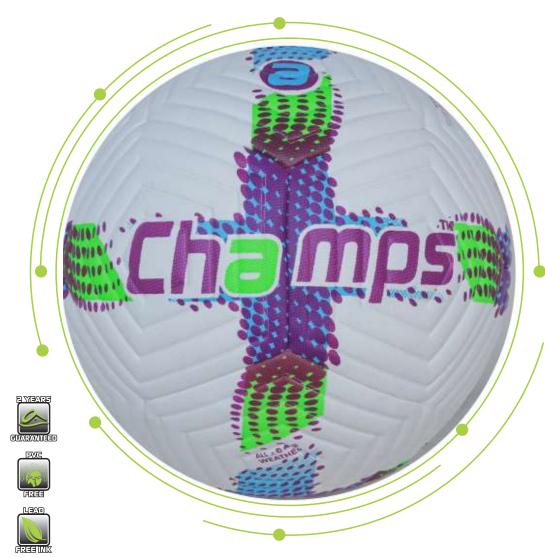

#### ss-1502 Fusion

This Fusion football combines innovative hybrid technology with a bold, colorful design. Featuring internal stitching for durability and a soft polyurethane outer shell, this ball provides a responsive touch while minimizing wear. Its butyl bladder ensures long-lasting air retention, and the seamless construction enhances control and accuracy.

VIEW ON ALBERTA.PK