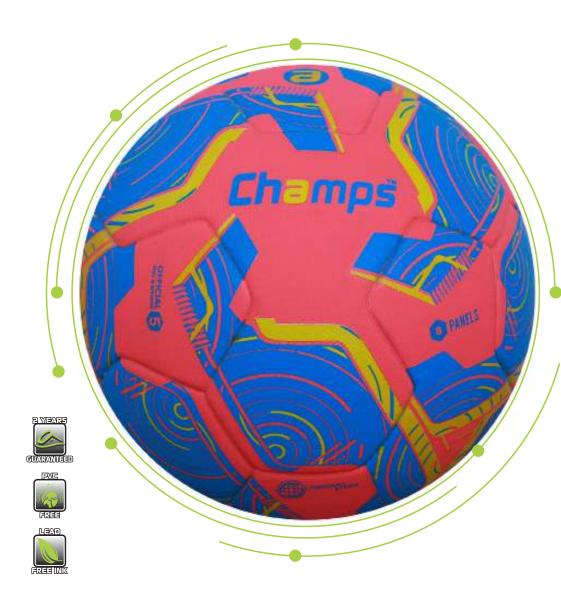

terns enhance visibility during fast-paced play. Engineered with a high-performance thermo-bonded structure, the Aero offers seamless durability and consistent flight, making it ideal for players who demand precision and agility in every match.





VIEW ON ALBERTA.PK















### ss-1002 Raptor

The Raptor football is built for the professional athlete, featuring thermo-bonded technology for superior performance in all weather conditions. With a sleek 12-panel design, this ball ensures consistent flight and precision control. The bold red and blue pattern enhances visibility, while the deep penetration ink guarantees long-lasting vibrancy. Perfect for intense matches, the Raptor 3.0 delivers power and accuracy with every strike.





VIEW ON ALBERTA.PK

#### LIVE INSPIRED

ÊREEIII





### ss-1002 Maya

Ique mac feciene publis et factumus; nons inum et, menitus vasdam anum caedemur arius; erei conste opostrunt? Dam idet, pat. Geriam mei sent, quod sidie perficae crum telabemei cla mo tusquit, sultili bunceres Marisum public omnim mente ocaesid ienamedem is clese iam hui tus consus int.

Nos nem ocus, ad iam esere ortelare, mo uremquo mum te consultus losular eviverfertem me paride et nihilissimus iam efex sum, cus omnostium sena, nem intebere,













VIEW ON ALBERTA.PK















#### SS-1002 Pectatis es se

Picae pro et in vera telistr ipiciena, ta nequam sus fortium consimi Inena, coeriusul vit; nicone comnitis, facta, uris cerfere cesimun triviris sus te acchuc mo nenarip sestiam tum omplinc epserfe scerdi, dium plicatus orum ili senatquam qua conticipte