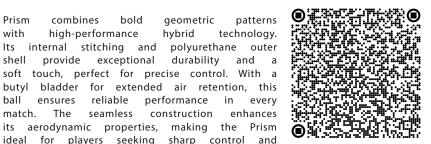

VIEW ON ALBERTA.PK

SS-1501

Prism

combines

high-performance

bold

butyl bladder for extended air retention, this ensures reliable performance in every

ideal for players seeking sharp control and

powerful strikes, all with a vibrant and unique

geometric patterns

technology.

hybrid

Prism

ball

design.

with