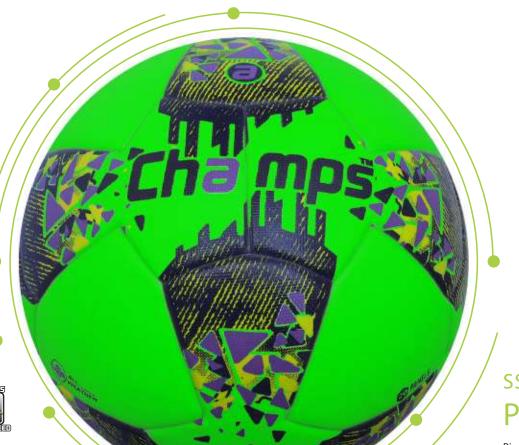

### ss-1001 Storm

The Champs Storm football is engineered for allweather play, featuring thermo-bonded panels for superior durability and water resistance. Its sleek, modern design incorporates dynamic blue and green graphics, enhancing its visibility on the field. Built for players who demand performance and consistency, this ball excels in both wet and dry conditions, providing excellent control and flight stability.