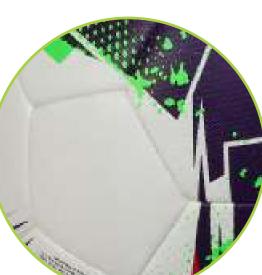

#### HAND STITCHED BALL

The 32 panels are thermally bonded and connected by heat. There are no stitches, so the balls absorb less water and better hold their original weight when playing on a wet surface.

Thermobonding technology (seamless) to guarantee perfect sphericity and more precise shots. In addition, this technology ensures better waterproofing while training in the rain. Lastly, to make the ball as round as possible, we've chosen a laminated bladder (there's a band of fabric glued to the bladder).