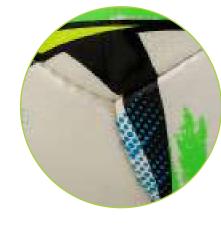

#### HAND STITCHED BALL

The 32 panels are thermally bonded and connected by heat. There are no stitches, so the balls absorb less water and better hold their original weight when playing on a wet surface.

Thermobonding technology (seamless) to guarantee perfect sphericity and more precise shots. In addition, this technology ensures better waterproofing while training in the rain. Lastly, to make the ball as round as possible, we've chosen a laminated bladder (there's a band of fabric glued to the bladder).