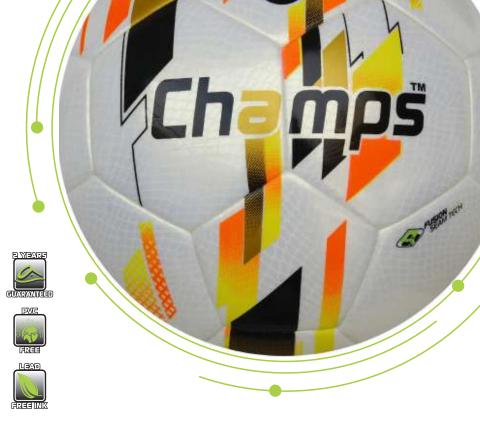

#### ss-1002 Fusion

The Fusion football features a striking black-and-white splash design with colorful accents, making it a standout on any field. Engineered with thermo-bonded panels, it offers exceptional durability and seamless performance. The bold, artistic pattern is perfect for players who value both creativity and precision, while the ball's superior flight stability ensures consistent control in every game.