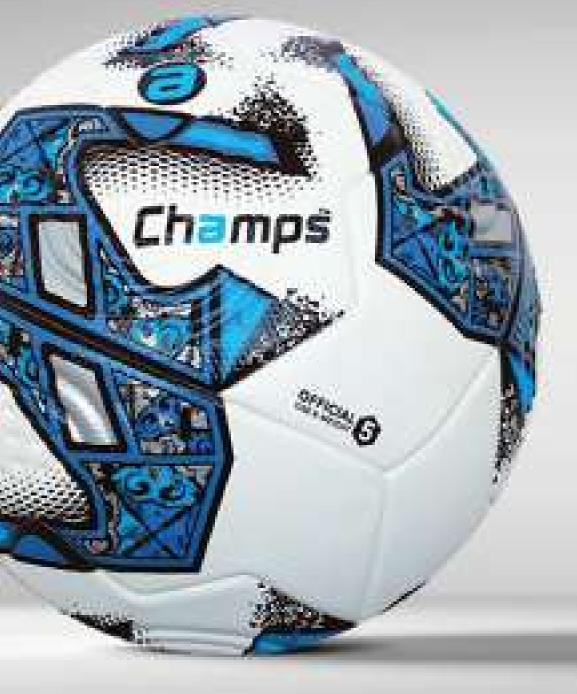

### ss-1001 Storm

The Champs Storm football is engineered for allweather play, featuring thermo-bonded panels for superior durability and water resistance. Its sleek, modern design incorporates dynamic blue and green graphics, enhancing its visibility on the field. Built for players who demand performance and consistency, this ball excels in both wet and dry conditions, providing excellent control and flight stability.