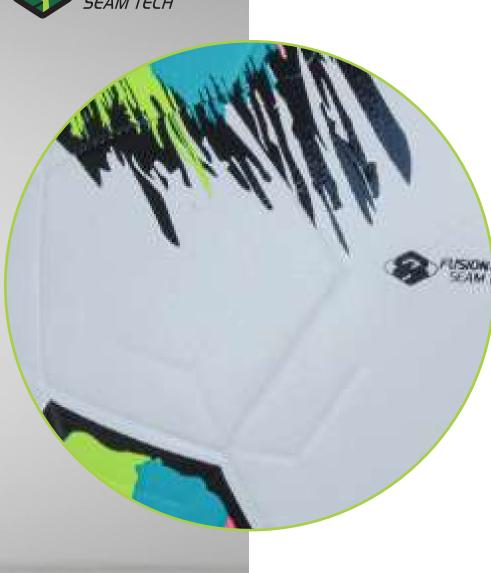

#### HYBRID TECHNOLOGY

Our Fusion Seam Technology combines the durability of hand-stitching with the precision of thermo-bonding to create a hybrid football that excels in all aspects of performance. This technology is designed for players seeking a perfect balance of tradition and performance, making it a favorite in high-level matches and professional leagues.

#### Durability

Fusion Seam balls leverage thermo-bonded panels reinforced with hand-stitched seams to eliminate weak points and maximize strength. This construction ensures the ball withstands heavy use on various surfaces, maintaining its integrity over time.

#### Water Resistance

The seamless, heat-sealed panels of Fusion Seam balls prevent water absorption, ensuring the ball retains its ideal weight and balance in wet conditions. Unlike traditional stitched balls, hybrid balls provide a consistent performance, even in adverse weather.

#### **Exceptional Shape Retention**

By combining heat-sealing with reinforced stitching, Fusion Seam balls maintain their shape over prolonged use. This ensures consistent performance in highpressure games and extended training sessions.