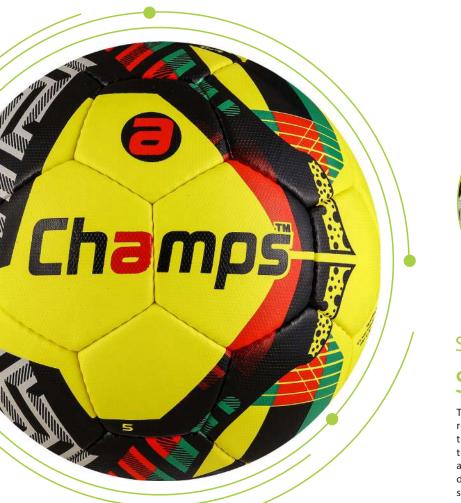

rs of intense play. The butyl bladder ensures consistent air pressure retention, while the seamless design minimizes water absorption, making it ideal for all-weather conditions.

#### MATCH SERIES













VIEW ON ALBERTA.PK









# ss-532 Lighting

The Lighting football delivers precision and craftsmanship in one dynamic package. Expertly hand-stitched by artisans in Pakistan, this ball is engineered to withstand the most demanding conditions while maintaining top-tier performance. Its premium polyurethane outer shell ensures durability and resilience on all surfaces, while the latex bladder offers optimal air retention for consistent play. Lighting excels in all-weather conditions, with a design that minimizes water absorption.

#### MATCH SERIES













VIEW ON ALBERTA.PK



EREE

FREETING

(FUXRANTEE



# ss-533 Stinger

The Champs Stinger embodies precision and resilience, crafted with the utmost attention to detail through traditional hand-stitching techniques. Made in Pakistan, this ball boasts a tough polyurethane exterior for enhanced durability, while its latex bladder ensures superior air retention for uninterrupted performance. Its unique design minimizes water absorption, making it perfect for allweather play.















VIEW ON ALBERTA.PK











# ss-534 Titan

The Titan is hand-stitched in Pakistan, this ball features a reinforced polyurethane outer layer for maximum resilience during highintensity games. The precision-stitched panels reduce wear and enhance the ball's aerodynamic properties, allowing for better flight control. Equipped w