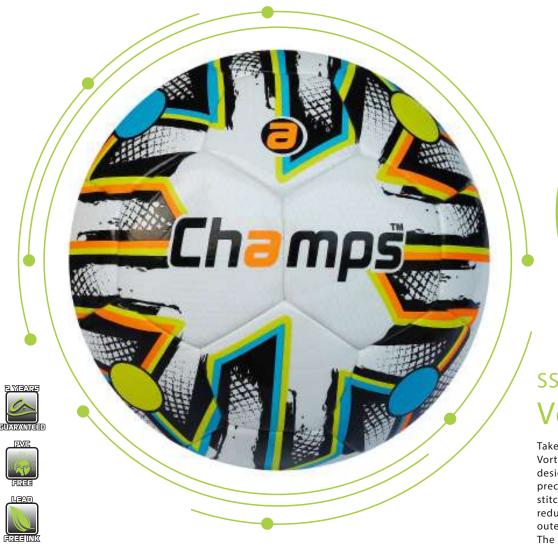

#### ss-1002 Vortex

The Champs Vortex ball is designed for elite play, featuring advanced thermo-bonded panels for seamless precision and enhanced durability. A vibrant design, paired with dynamic graphic elements, ensures maximum visibility on the field. Engineered for consistent flight and control, this ball performs excellently under all weather conditions, making it a top choice for competitive players.