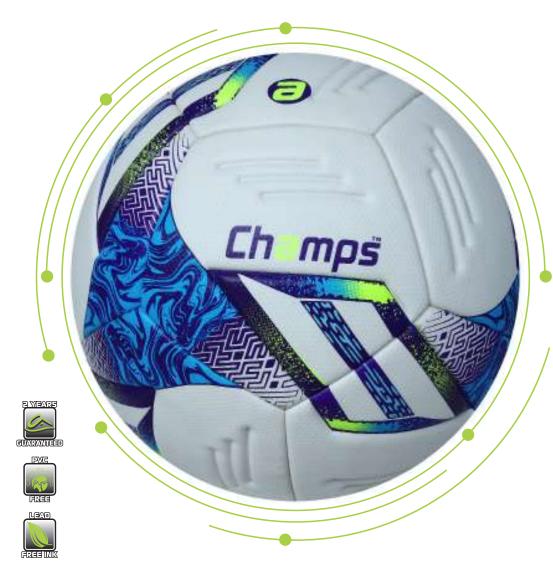

layers who value both creativity and precision, while the ball's superior flight stability ensures consistent control in every game.





VIEW ON ALBERTA.PK







| $\frown$ |          |
|----------|----------|
|          | ALL      |
|          | WEATHER  |
| \ 🚧 /    | VVCAINCR |





#### SS-1002 Horizon

The Horizon football is crafted for intense game play, featuring thermo-bonded technology for seamless durability and exceptional control. Its fiery orange and black design, inspired by the power of flames, ensures high visibility on the field. Built with enhanced aerodynamics, this ball delivers consistent flight performance, making it the ideal choice for players seeking precision and power in every kick.

ATTEL





VIEW ON ALBERTA.PK





ÊREEIIN

E WENT

#### NSPIRED F

Champs,





THERMO.







### ss-1002 Wave

The wave football is inspired by the fluidity of the ocean and the vastness of the sky, bringing an aspirational touch to your game. With its thermo-bonded construction, this ball offers superior durability and seamless performance. The bold, wavy blue and vibrant accents create a dynamic visual that stands out on the field, while its aerodynamic design ensures precision in every pass and strike. Ideal for players who aim to push the boundaries and elevate their game to new horizons.





VIEW ON ALBERTA.PK

















The Forza football is designed for peak performance in all weather conditions. With thermo-bonded technology, it ensures longlasting durability and optimal control. The intricate green and orange pattern is inspired by nature's resil