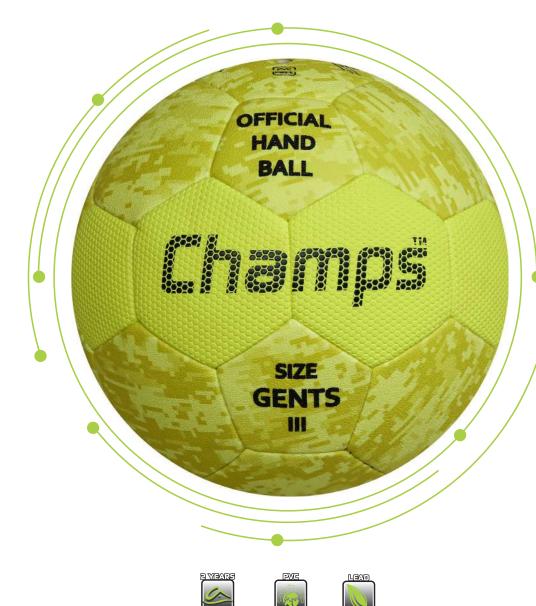

# HANDBALL

# SS-561

Infinity is a handball perfect for training and match level game performance. Its texture ensures top class grip for maximum control Made with textured PU material, it meets international match standards and is smooth and comfortable to play with. Whether amateur or serious handball use, Infinity is highly recommended.

VIEW ON ALBERTA.PK

# SS-560 Digit X

Digit X handball is built for intense matches and superior control. Its durable PU cover and textured surface provide excellent grip and precision, making it ideal for fast-paced play. Designed to meet official handball size and weight standards, this ball offers great air retention and consistency on the court, perfect for both professional and recreational use.