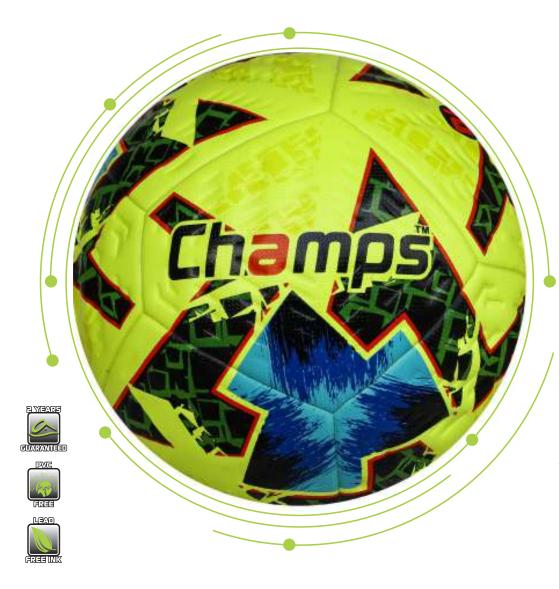

ion and flight stability, making it perfect for high-level play across any terrain.





VIEW ON ALBERTA.PK





THERMO.







### ss-1002 Angles

The Angles football is engineered for players who seek control and power in every strike. Its thermo-bonded panels ensure seamless play and durability, while the vibrant blue and neon green accents offer enhanced visibility on the pitch. Built to deliver exceptional flight precision and stability. Angles is designed for athletes aiming to dominate the game with powerful, accurate shots.





VIEW ON ALBERTA.PK



SS-1002

thermo-bonded

aerodynamic

guarantees consistent flight. Ideal

push their performance to the next level.

the

technology

panel

for fast-

Volt

with

while















VIEW ON ALBERTA.PK









#### NSPIRED

Champs













The Champs Neo football combines a bold neon color scheme with advanced thermobonded technology for seamless performance. Designed for ultimate visibility in fast-paced matches, its dynamic panel Aprecise control. Whether on the field or in practice. Neo offers players the perfect balance of power and accuracy, elevating every game to the next level.





VIEW ON ALBERTA.PK







#### ss-1002 Forward

Forward football is designed for high-speed indoor play, featuring a sleek thermo-bonded construction for superior durability and control. Its bold orange and black design ensures high visibility in tight spaces, while the ball's lowbounce nature offers precise control on hard surfaces. Perfect for quick footwork and fastpaced games, Forward delivers unmatched precision and agili