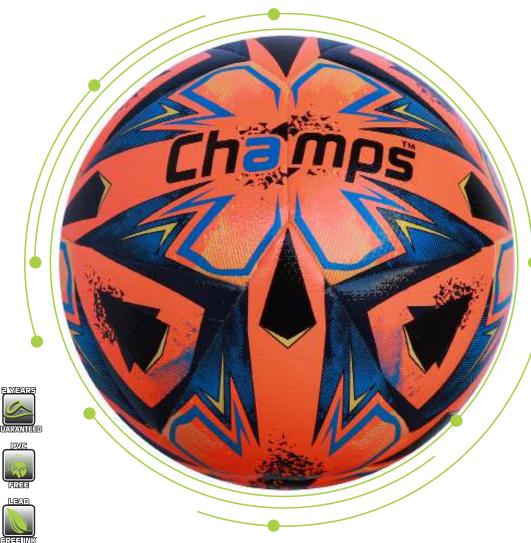

#### ss-1002 Vortex

The Champs Vortex ball is designed for elite play, featuring advanced thermo-bonded panels for seamless precision and enhanced durability. A vibrant design, paired with dynamic graphic elements, ensures maximum visibility on the field. Engineered for consistent flight and control, this ball performs excellently under all weather conditions, making it a top choice for competitive players.