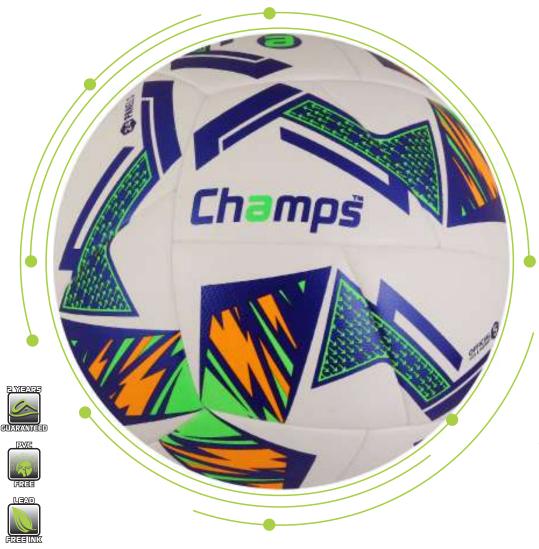

#### ss-1502 Fusion

This Fusion football combines innovative hybrid technology with a bold, colorful design. Featuring internal stitching for durability and a soft polyurethane outer shell, this ball provides a responsive touch while minimizing wear. Its butyl bladder ensures long-lasting air retention, and the seamless construction enhances control and accuracy.

### ss-1502 Fusion

This Fusion football combines innovative hybrid technology with a bold, colorful design. Featuring internal stitching for durability and a soft polyurethane outer shell, this ball provides a responsive touch while minimizing wear. Its butyl bladder ensures long-lasting air retention, and the seamless construction enhances control and accuracy.