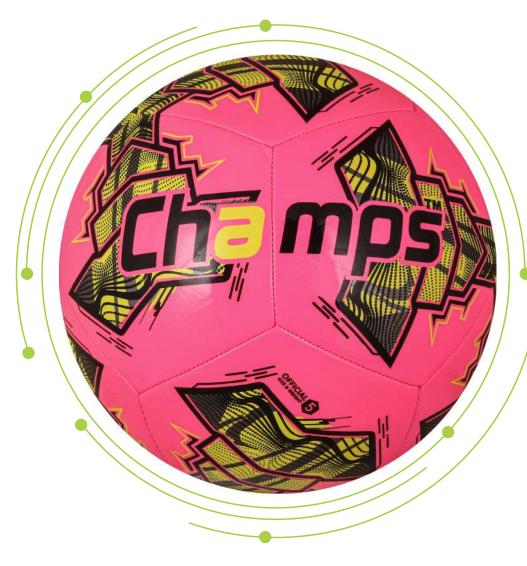

### ss-1002 Pulse

Elevate your play with Pulse, crafted with thermobonded technology for precise trajectory and consistent performance. The bold fusion of pink and black patterns adds a striking visual element, while the seamless construction minimizes water uptake for peak reliability in all conditions. Designed for players who value both style and substance, this ball delivers advanced control and durability for every match.