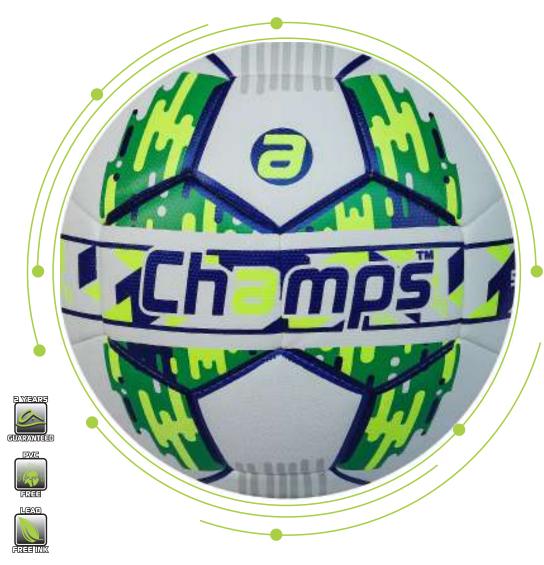

### ss-1001 Storm

The Champs Storm football is engineered for allweather play, featuring thermo-bonded panels for superior durability and water resistance. Its sleek, modern design incorporates dynamic blue and green graphics, enhancing its visibility on the field. Built for players who demand performance and consistency, this ball excels in both wet and dry conditions, providing excellent control and flight stability.