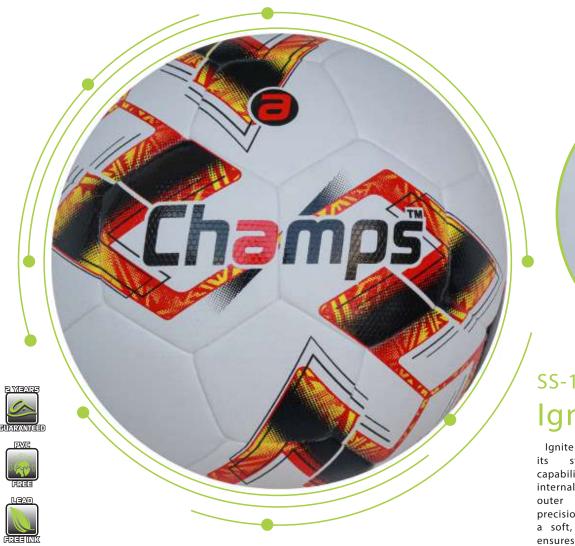

VIEW ON ALBERTA.PK

Ignite is engineered to light up the field with its striking design and high-performance capabilities. Featuring hybrid technology with internal stitching and a 100% polyurethane outer shell, this ball delivers durability and precision. The EVA-backed inner fabric provides a soft, controlled touch, while the butyl bladder ensures longer air retention for uninterrupted gameplay. Built to withstand all weather conditions, the Ignite maintains its shape and bounce.