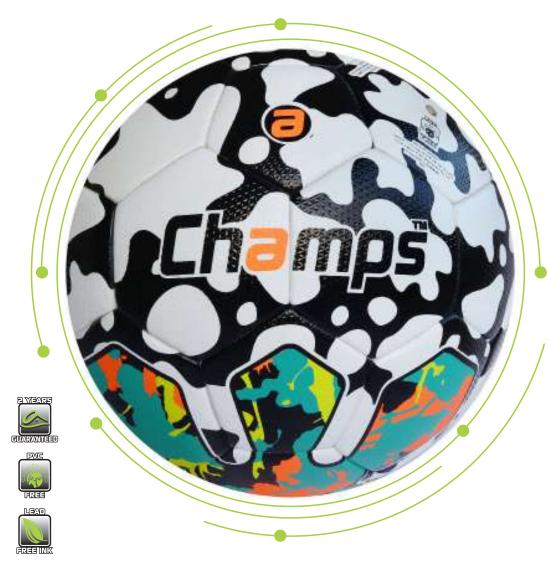

#### ss-1002 Fusion

The Fusion football features a striking black-and-white splash design with colorful accents, making it a standout on any field. Engineered with thermo-bonded panels, it offers exceptional durability and seamless performance. The bold, artistic pattern is perfect for players who value both creativity and precision, while the ball's superior flight stability ensures consistent control in every game.